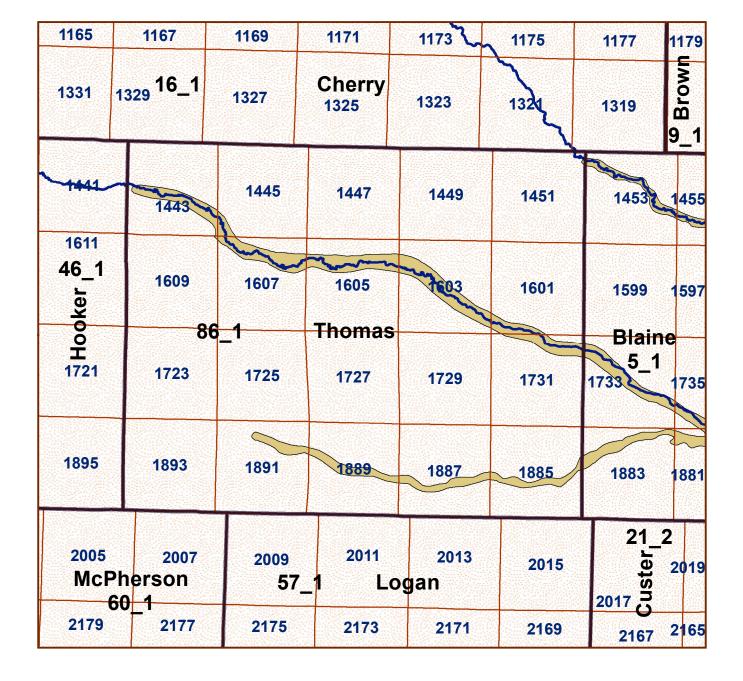

## **Thomas County**

## Legend County Lines Market Areas Geo Codes Major Streams Moderately well drained silty soils on uplands and in depressions formed in loess Moderately well drained silty soils with clayey subsoils on uplands Well drained silty soils formed in loess on uplands Well drained silty soils formed in loess and alluvium on stream terraces Well to somewhat excessively drained loamy soils formed in weathered sandstone and eolian material on uplands Excessively drained sandy soils formed in alluvium in valleys and eolian sand on uplands in sandhills Excessively drained sandy soils formed in eolian sands on uplands in sandhills Somewhat poorly drained soils formed in alluvium on bottom lands Lakes and Ponds