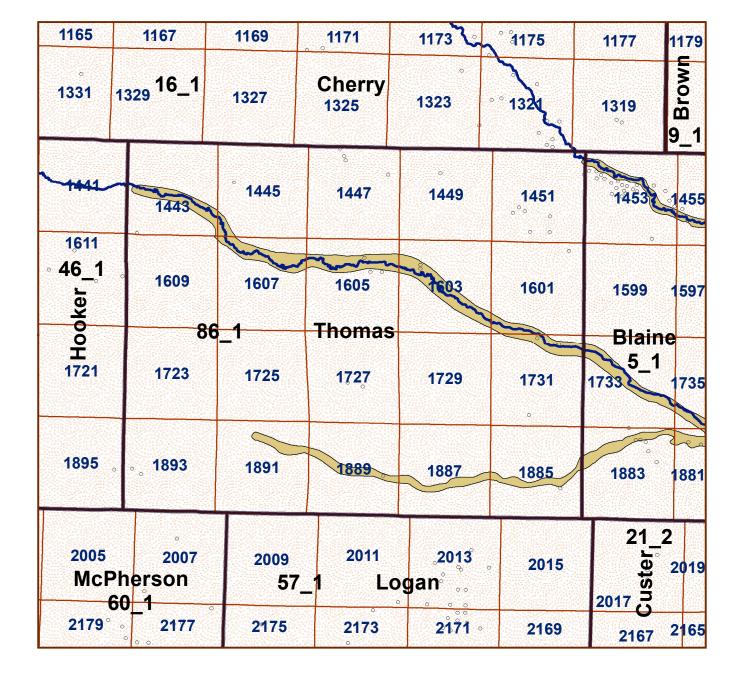

## **Thomas County**

## Legend County Lines Market Areas Geo Codes Major Streams REGWELLS > 500 Moderately well drained silty soils on uplands and in depressions formed in loess Moderately well drained silty soils with clayey subsoils on uplands Well drained silty soils formed in loess on uplands Well drained silty soils formed in loess and alluvium on stream terraces Well to somewhat excessively drained loamy soils formed in weathered sandstone and eolian material on uplands Excessively drained sandy soils formed in alluvium in valleys and eolian sand on uplands in sandhills Somewhat poorly drained soils formed in alluvium on bottom lands Lakes and Ponds