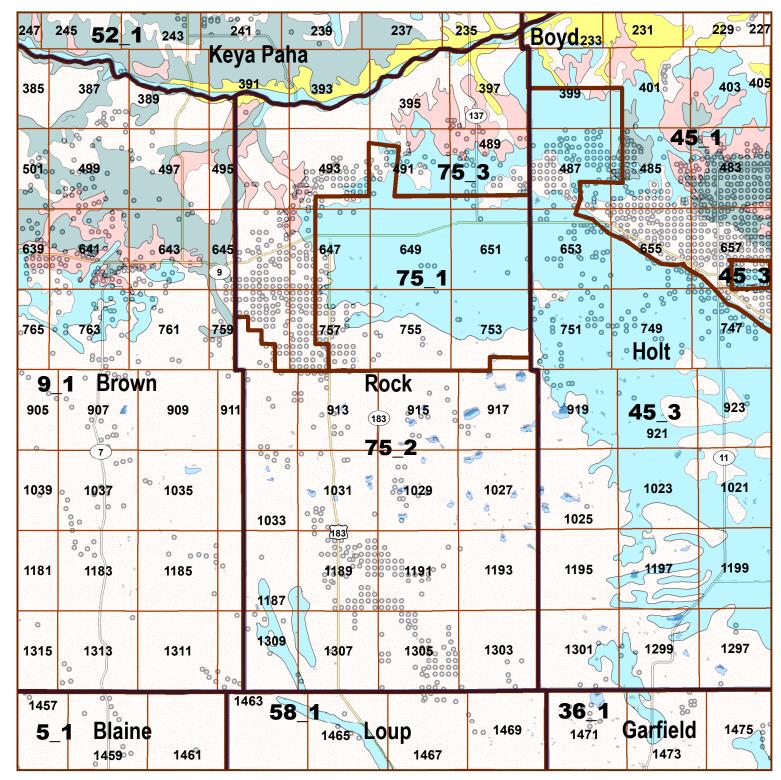

## Legend

County Lines

Market Areas

Moderately well drained silty soils on uplands and in depressions formed in loess

Moderately well drained silty soils with clayey subsoils on uplands

Well drained silty soils formed in loess on uplands

Well drained silty soils formed in loess and alluvium on stream terraces

Well to somewhat excessively drained loamy soils formed in weathered sandstone and eolian material on uplands

Excessively drained sandy soils formed in alluvium in valleys and eolian sand on uplands in sandhills

Excessively drained sandy soils formed in eolian sands on uplands in sandhills

Somewhat poorly drained soils formed in alluvium on bottom lands

Lakes and Ponds

IrrigationWells

## **Rock County Map**