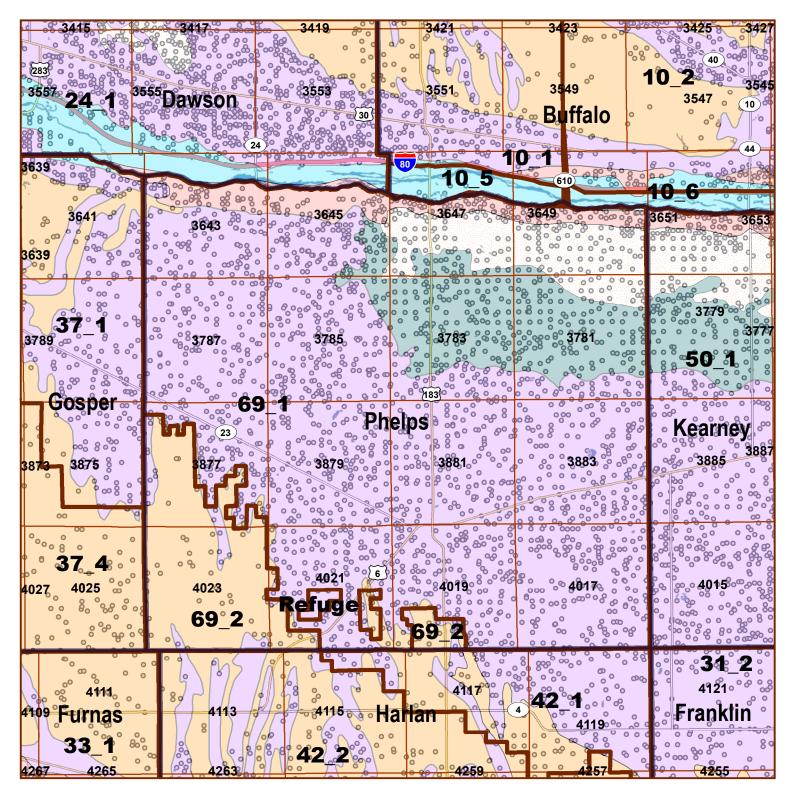

## Legend

County Lines

Market Areas

Widi Kel Alea

Geo Codes

Moderately well drained silty soils on uplands and in depressions formed in loess

Moderately well drained silty soils with clayey subsoils on uplands

Well drained silty soils formed in loess on uplands

Well drained silty soils formed in loess and alluvium on stream terraces

Well to somewhat excessively drained loamy soils formed in weathered sandstone and eolian material on uplands Excessively drained sandy soils formed in alluvium in valleys and eolian sand on uplands in sandhills

Excessively drained sandy soils formed in anuvium in valleys and collar sand on u

Somewhat poorly drained soils formed in alluvium on bottom lands

I akes and Ponds

IrrigationWells

## Phelps County Map

Â