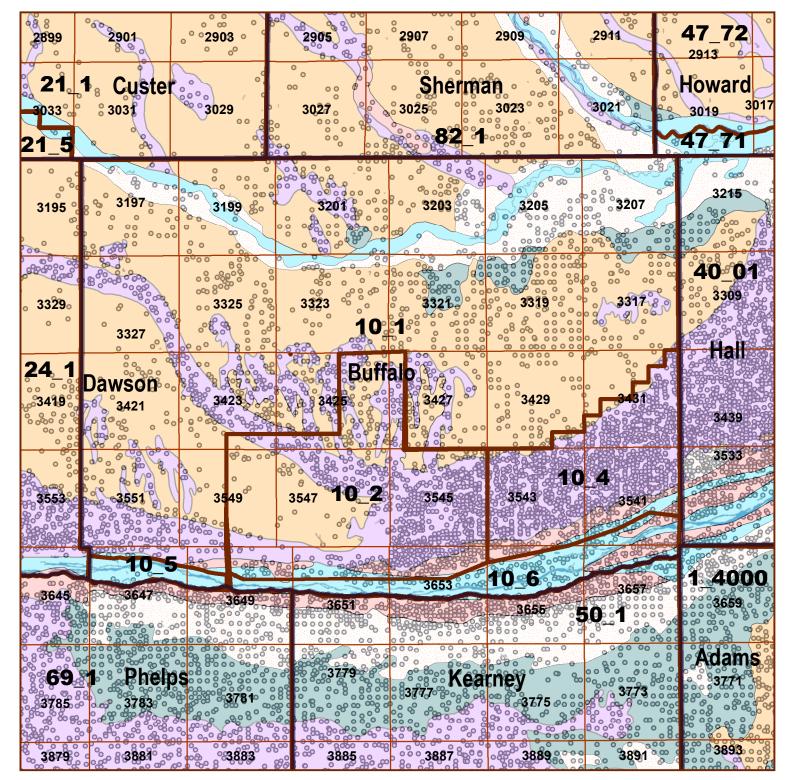

## Legend

County Lines

Market Areas

Moderately well drained silty soils on uplands and in depressions formed in loess

Moderately well drained silty soils with clayey subsoils on uplands

Well drained silty soils formed in loess on uplands

Well drained silty soils formed in loess and alluvium on stream terraces

Well to somewhat excessively drained loamy soils formed in weathered sandstone and edian material on unlands

Excessively drained sandy soils formed in alluvium in valleys and eolian sand on uplands in sandhills

Excessively drained sandy soils formed in eolian sands on uplands in sandhills

Somewhat poorly drained soils formed in alluvium on bottom lands

Lakes and Ponds

IrrigationWells

## **Buffalo County Map**