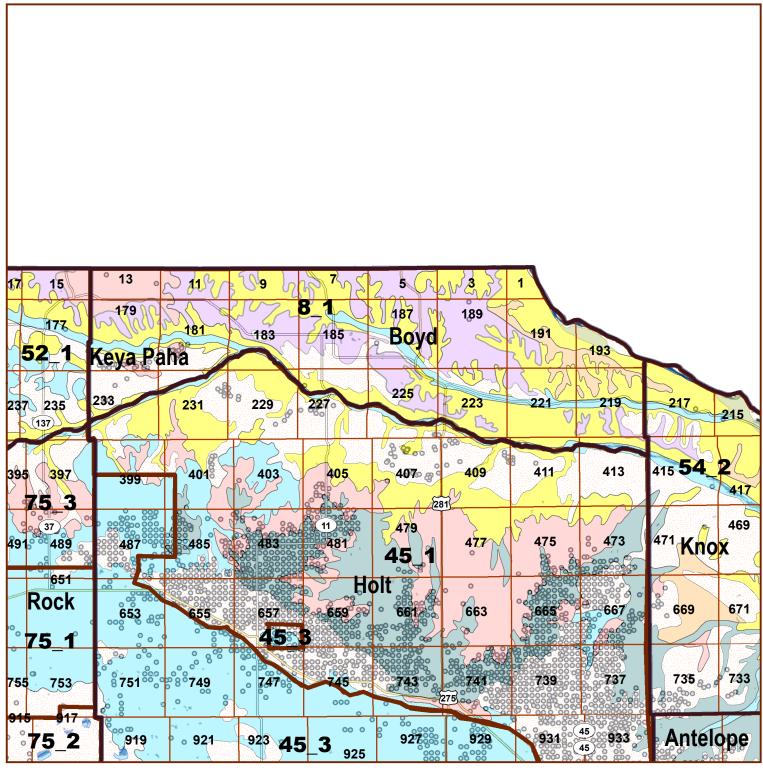

## Legend

County Lines

Market Areas
Geo Codes

Moderately well drained silty soils on uplands and in depressions formed in loess

Moderately well drained silty soils with clayey subsoils on uplands

Well drained silty soils formed in loess on uplands

Well drained sitty soils formed in loess and alluvium on stream terraces

Well to somewhat excessively drained loamy soils formed in weathered sandstone and eolian material on uplands

Excessively drained sandy soils formed in alluvium in valleys and eolian sand on uplands in sandhills

Excessively drained sandy soils formed in eolian sands on uplands in sandhills

Somewhat poorly drained soils formed in alluvium on bottom lands

Lakes and Ponds

IrrigationWells

## **Boyd County Map**