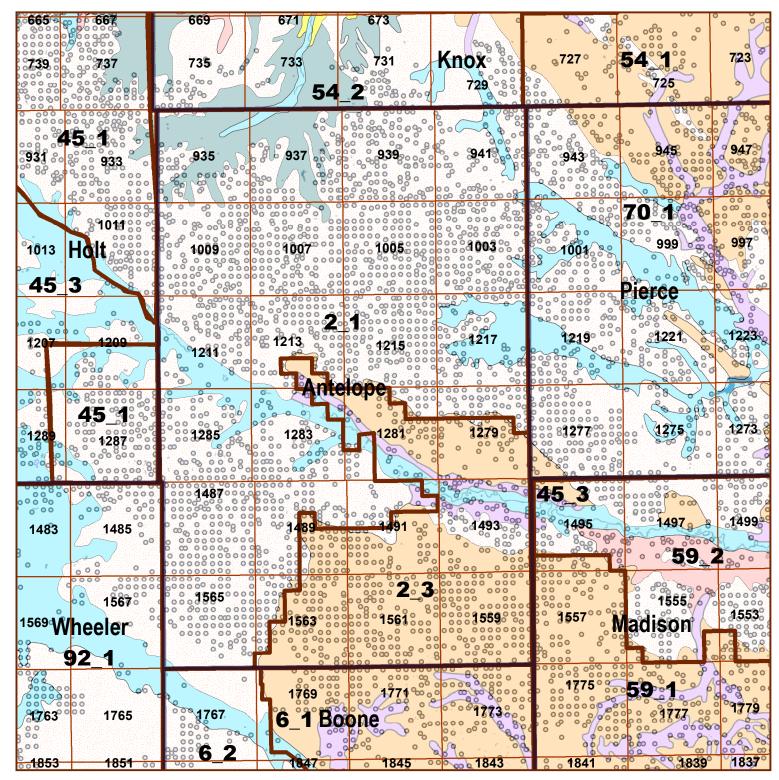

## Legend

- County Lines
- Market Areas
- Geo Codes
- Moderately well drained silty soils on uplands and in depressions formed in loess
- Moderately well drained silty soils with clayey subsoils on uplands
- Well drained silty soils formed in loess on upland
- Well drained silty soils formed in loess and alluvium on stream terraces
- Well to somewhat excessively drained loamy soils formed in weathered sandstone and eolian material on uplands
- Excessively drained sandy soils formed in alluvium in valleys and eolian sand on uplands in sandhills
  - Excessively drained sandy soils formed in eolian sands on uplands in sandhills
- Somewhat poorly drained soils formed in alluvium on bottom lands
- Lakes and Ponds
- IrrigationWells

## **Antelope County Map**