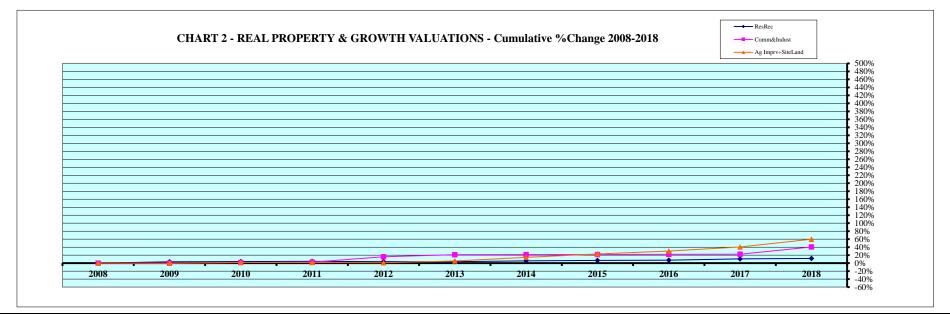

#### Assessment Practice Review

The Property Assessment Division (Division) completed its annual assessment practice review of agricultural land, reviewing all aspects of valuation in the county. Grassland makes up approximately 98% of all land in Grant County, with the vast majority of soil composition made up of Valentine Sand soils. The homogenous nature of the land demonstrates the necessity for only one market area in the agricultural class. Land use inspection is completed through aerial imagery, and the county assessor maintains a well-documented process for determining land usage. An audit of the county's Assessed Value Update (AVU) records showed no errors.

Agricultural land in Grant County rarely sells because the land is tightly held by a small number landowners that own a majority of the agricultural land in the county. When agricultural land does sell in Grant County, the county assessor generally has a high knowledge of the transaction and provides documentation with why sales are non-qualified. After several years of not having a qualified sale, Grant County has seen several qualified sales in 2018. However, the majority of the sales are individual transactions from the split of one auction.

#### Description of Analysis

In Grant County, only five qualified agricultural sales occurred within the three-year study period. All five sales were 95% Majority Land Use (MLU) grassland, with one auction accounting for the majority of the sales as individual transactions. Additionally, all qualified sales occurred in the final year of the study period, which is the first time Grant County has had sales of their own for several years. Search of comparable sales of agricultural land in the area around Grant County only produced two additional sales, leaving the sample too small for meaningful sales analysis.

Comparatively, Grant County's grassland values are in line with the values of bordering counties. None of the surrounding counties adjusted values for 2019, which is consistent with the movement of grassland across the state.