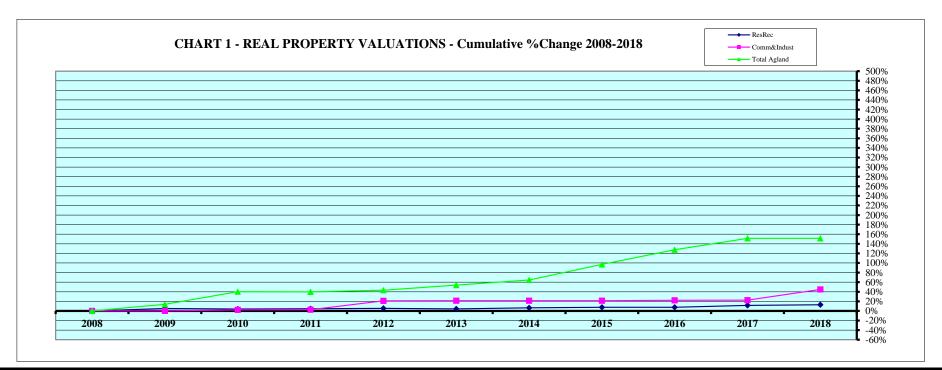

### **2019 Residential Correlation for Grant County**

Analysis of the 2019 County Abstract of Assessment for Real Property, Form 45, Compared to the 2018 Certificate of Taxes Levied Report (CTL) indicates approximately 2% change in value to the residential class excluding growth. This supports the assessment actions taken by the county assessor.

#### Description of Analysis

All commercial property in Grant County is classified into one valuation group, with the majority of commercial activity taking place in Hyannis. Two qualified commercial transactions occurred during the three-year study period. Review of the 2019 County Abstract of Assessment, Form 45 Compared with the 2018 Certified of Taxes Levied Report shows relatively flat valuation of the commercial class, which is expected based on the assessment actions of the county and compared to similar markets in the Sandhills region.

#### Assessment Actions

Review and pick-up work was completed in 2018 for agricultural property in the county. No adjustment to agricultural land values was implemented for the current assessment year.