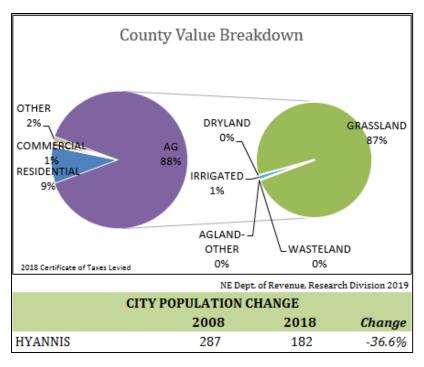

### **County Overview**

With a total area of 776 square miles, Grant County had 649 residents, per the Census Bureau Quick Facts for 2017, reflecting an overall population increase over the 2010 U.S. Census of 6%. Reports indicated that 81% of county residents were homeowners and 91% of residents occupied the same residence as in the prior year (Census Quick Facts). The average

home value is \$55,915 (2018 Average Residential Value, Neb. Rev. Stat. § 77-3506.02).

The majority of the commercial properties in Grant County are located in and around Hyannis, the county seat. According to the latest information available from the U.S. Census Bureau, there were 30 employer establishments with total employment of 108, a 5% increase in total employment from the prior year.

Agricultural land is the single largest contributor to the county's valuation base. Grassland makes up a majority of the land in the county. Grant County is included in the Upper Loup Natural Resources District (NRD). The county is located in the heart of the Sand Hills region.