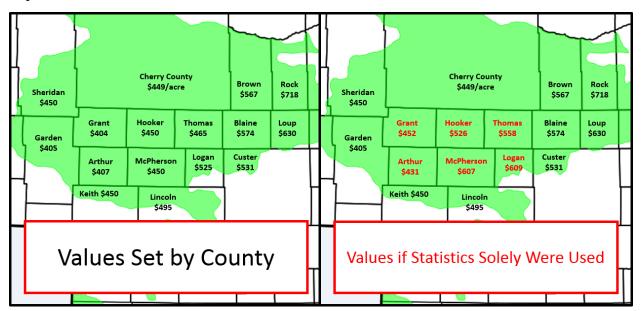

Comparatively, Grant County's grassland values are in line with the values of bordering counties. None of the surrounding counties adjusted values for 2019, which is consistent with the movement of grassland across the state.