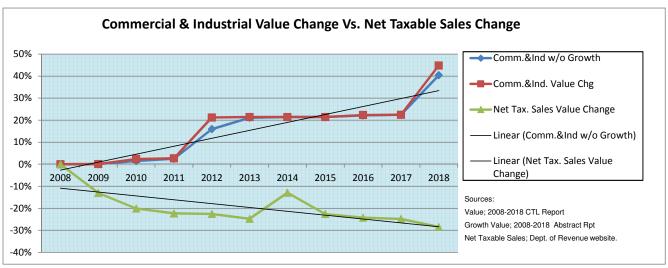

#### Description of Analysis

All commercial property in Grant County is classified into one valuation group, with the majority of commercial activity taking place in Hyannis. Two qualified commercial transactions occurred during the three-year study period. Review of the 2019 County Abstract of Assessment, Form 45 Compared with the 2018 Certified of Taxes Levied Report shows relatively flat valuation of the commercial class, which is expected based on the assessment actions of the county and compared to similar markets in the Sandhills region.