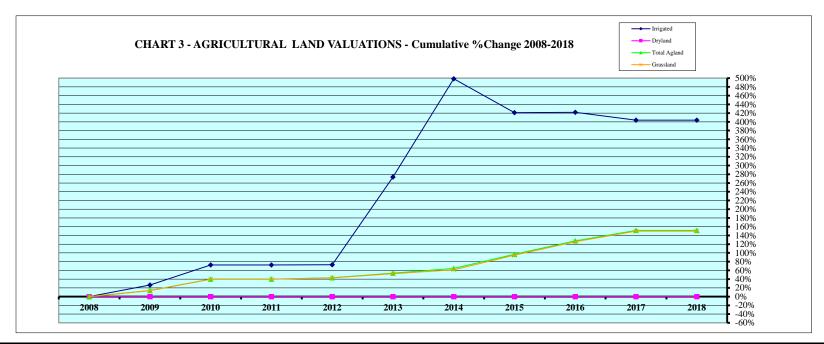

#### Assessment Practice Review

The Property Assessment Division (Division) completed its annual assessment practice review of agricultural land, reviewing all aspects of valuation in the county. Grassland makes up approximately 98% of all land in Grant County, with the vast majority of soil composition made up of Valentine Sand soils. The homogenous nature of the land demonstrates the necessity for only one market area in the agricultural class. Land use inspection is completed through aerial imagery, and the county assessor maintains a well-documented process for determining land usage. An audit of the county's Assessed Value Update (AVU) records showed no errors.

Agricultural land in Grant County rarely sells because the land is tightly held by a small number landowners that own a majority of the agricultural land in the county. When agricultural land does sell in Grant County, the county assessor generally has a high knowledge of the transaction and provides documentation with why sales are non-qualified. After several years of not having a qualified sale, Grant County has seen several qualified sales in 2018. However, the majority of the sales are individual transactions from the split of one auction.

#### Description of Analysis

In Grant County, only five qualified agricultural sales occurred within the three-year study period. All five sales were 95% Majority Land Use (MLU) grassland, with one auction accounting for the majority of the sales as individual transactions. Additionally, all qualified sales occurred in the final year of the study period, which is the first time Grant County has had sales of their own for several years. Search of comparable sales of agricultural land in the area around Grant County only produced two additional sales, leaving the sample too small for meaningful sales analysis.

Comparatively, Grant County's grassland values are in line with the values of bordering counties. None of the surrounding counties adjusted values for 2019, which is consistent with the movement of grassland across the state.