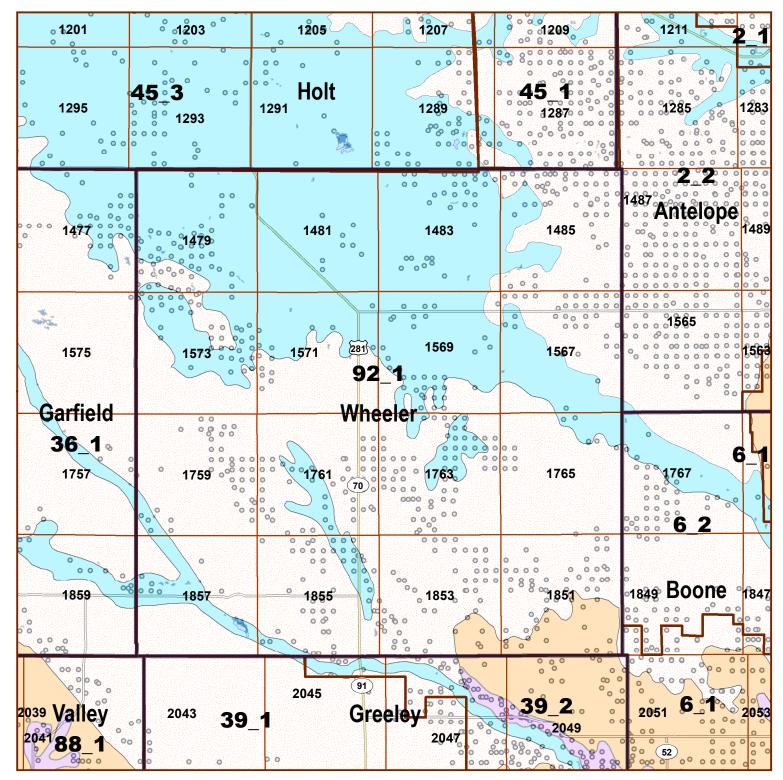

## Legend

County Lines

Market Areas

Geo Codes

Moderately well drained silty soils on uplands and in depressions formed in loess

Moderately well drained silty soils with clayey subsoils on uplands

Well drained silty soils formed in loess on uplands

Well drained silty soils formed in loess and alluvium on stream terraces

Well to somewhat excessively drained loamy soils formed in weathered sandstone and eolian material on uplands

Excessively drained sandy soils formed in alluvium in valleys and eolian sand on uplands in sandhills

Excessively drained sandy soils formed in eolian sands on uplands in sandhills

Somewhat poorly drained soils formed in alluvium on bottom lands

Lakes and Ponds

IrrigationWells

## 2015 Wheeler County Map