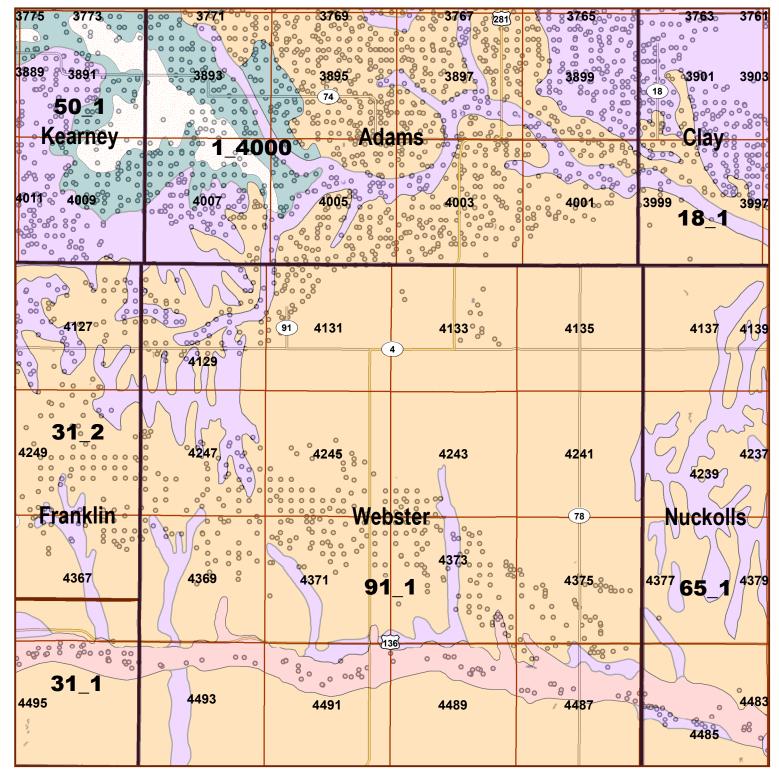

## Legend

County Lines

Market Areas

Geo Codes

Moderately well drained silty soils on uplands and in depressions formed in loess

Moderately well drained silty soils with clayey subsoils on uplands

Well drained silty soils formed in loess on uplands

Well drained silty soils formed in loess and alluvium on stream terraces

Well to somewhat excessively drained loamy soils formed in weathered sandstone and eolian material on uplands

Excessively drained sandy soils formed in alluvium in valleys and eolian sand on uplands in sandhills

Excessively drained sandy soils formed in eolian sands on uplands in sandhills

Somewhat poorly drained soils formed in alluvium on bottom lands

Lakes and Ponds

IrrigationWells

## 2015 Webster County Map