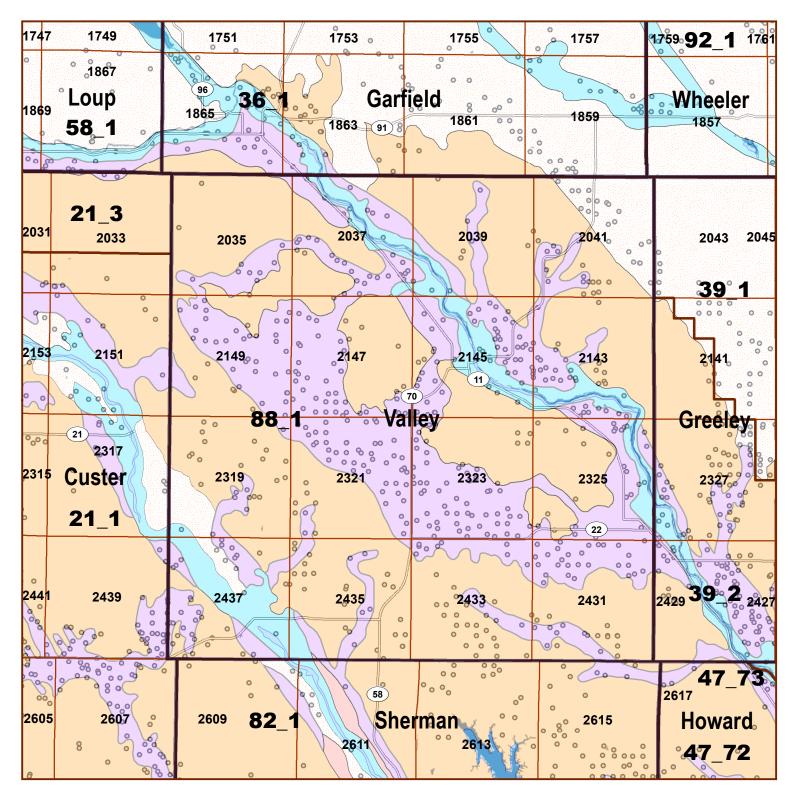

Legend

County Lines

Market Areas

Geo Codes

Moderately well drained silty soils on uplands and in depressions formed in loess

Moderately well drained silty soils with clayey subsoils on uplands

Well drained silty soils formed in loess on uplands

Well drained silty soils formed in loess and alluvium on stream terraces

Well to somewhat excessively drained loamy soils formed in weathered sandstone and eolian material on uplands

Excessively drained sandy soils formed in alluvium in valleys and eolian sand on uplands in sandhills

Excessively drained sandy soils formed in eolian sands on uplands in sandhills

Somewhat poorly drained soils formed in alluvium on bottom lands

Lakes and Ponds

• IrrigationWells

## 2015 Valley County Map