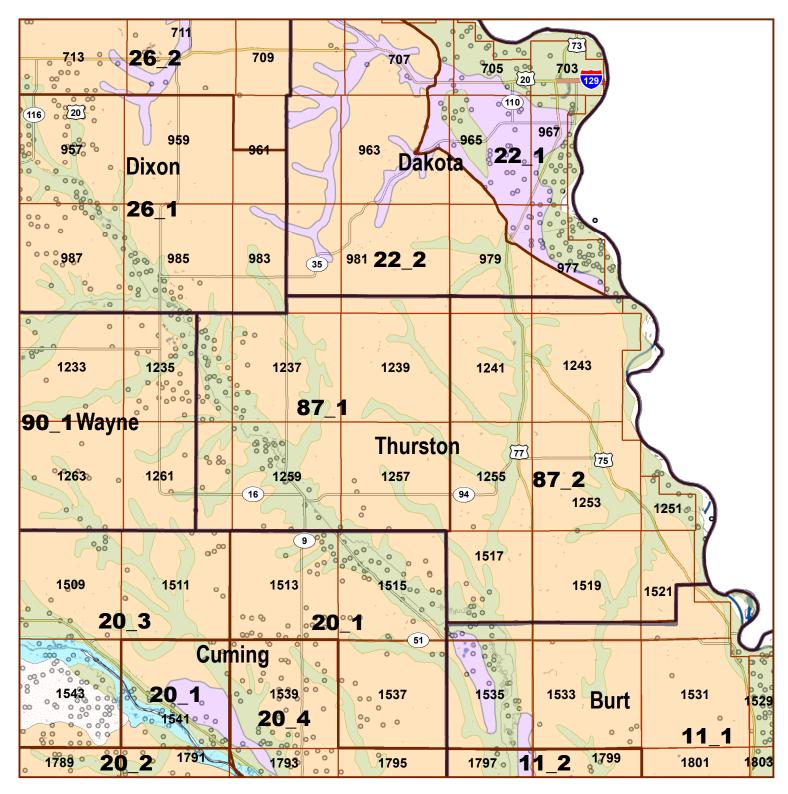

## Legend

County Lines

Market Areas

Geo Codes

Moderately well drained silty soils on uplands and in depressions formed in loess

Moderately well drained silty soils with clayey subsoils on uplands

Well drained silty soils formed in loess on uplands

Well drained silty soils formed in loess and alluvium on stream terraces

Well to somewhat excessively drained loamy soils formed in weathered sandstone and eolian material on uplands

Excessively drained sandy soils formed in alluvium in valleys and eolian sand on uplands in sandhills

Excessively drained sandy soils formed in eolian sands on uplands in sandhills

Somewhat poorly drained soils formed in alluvium on bottom lands

Lakes and Ponds

O Irrigation Wells

## 2015 Thurston County Map