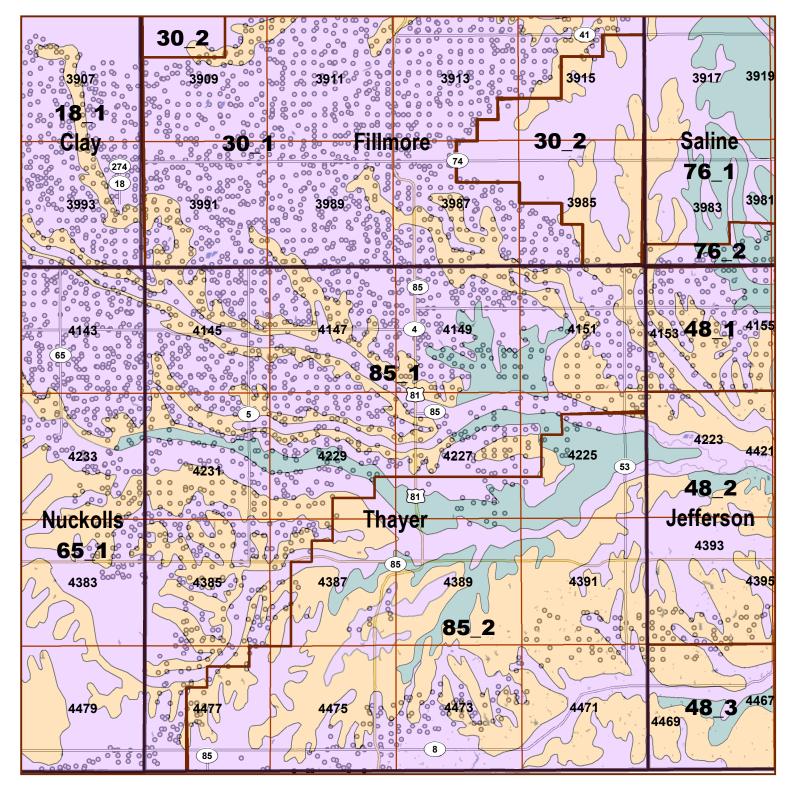

## Legend

County Lines

Market Areas

Geo Codes

Moderately well drained silty soils on uplands and in depressions formed in loess

Moderately well drained silty soils with clayey subsoils on uplands

Well drained silty soils formed in loess on uplands

Well drained silty soils formed in loess and alluvium on stream terraces

Well to somewhat excessively drained loamy soils formed in weathered sandstone and eolian material on uplands

Excessively drained sandy soils formed in alluvium in valleys and eolian sand on uplands in sandhills

Excessively drained sandy soils formed in eolian sands on uplands in sandhills

Somewhat poorly drained soils formed in alluvium on bottom lands

Lakes and Ponds

IrrigationWells

## 2015 Thayer County Map