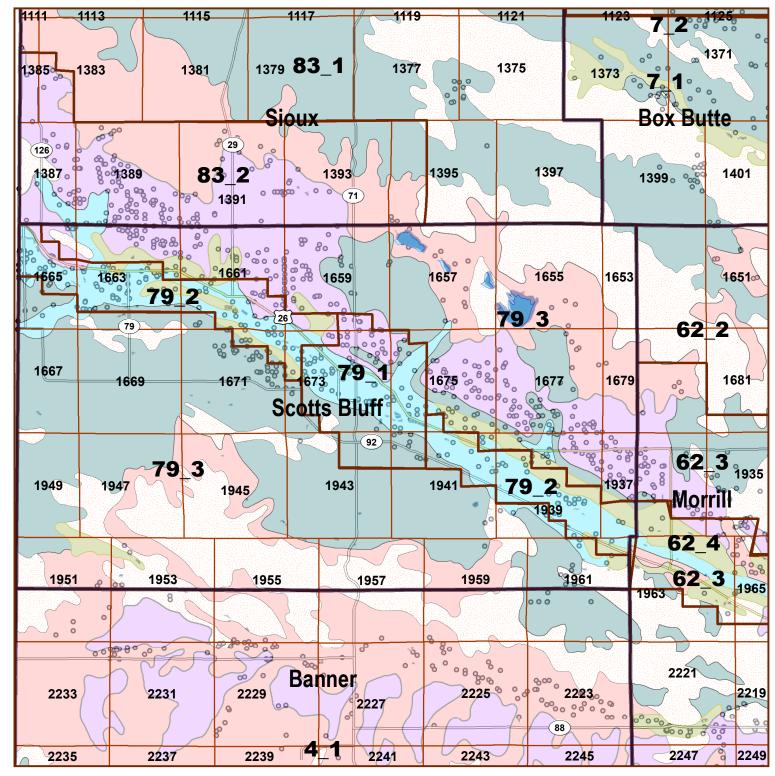

## Legend

County Lines

Market Areas

Geo Codes

Moderately well drained silty soils on uplands and in depressions formed in loess

Moderately well drained silty soils with clayey subsoils on uplands

Well drained silty soils formed in loess on uplands

Well drained silty soils formed in loess and alluvium on stream terraces

Well to somewhat excessively drained loamy soils formed in weathered sandstone and eolian material on uplands

Excessively drained sandy soils formed in alluvium in valleys and eolian sand on uplands in sandhills

Excessively drained sandy soils formed in eolian sands on uplands in sandhills

Somewhat poorly drained soils formed in alluvium on bottom lands

Lakes and Ponds

O IrrigationWells

## 2015 Scotts Bluff County Map