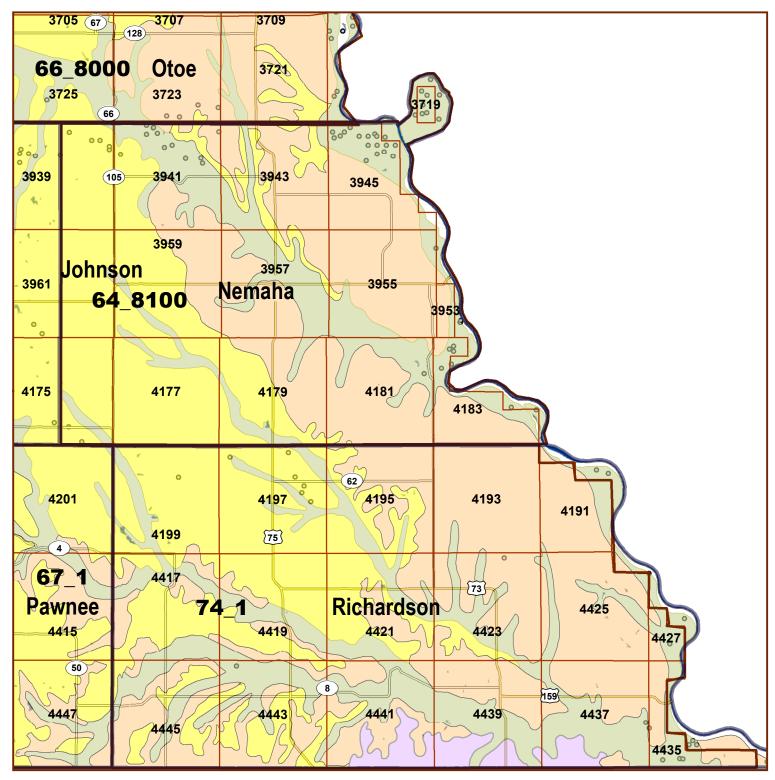

## Legend

County Lines
Market Areas

Geo Codes

Moderately well drained silty soils on uplands and in depressions formed in loess

Moderately well drained silty soils with clayey subsoils on uplands

Well drained silty soils formed in loess on uplands

Well drained silty soils formed in loess and alluvium on stream terraces

Well to somewhat excessively drained loamy soils formed in weathered sandstone and eolian material on uplands

Excessively drained sandy soils formed in alluvium in valleys and eolian sand on uplands in sandhills

Excessively drained sandy soils formed in eolian sands on uplands in sandhills

Somewhat poorly drained soils formed in alluvium on bottom lands

I akes and Ponds

IrrigationWells

## 2015 Richardson County Map