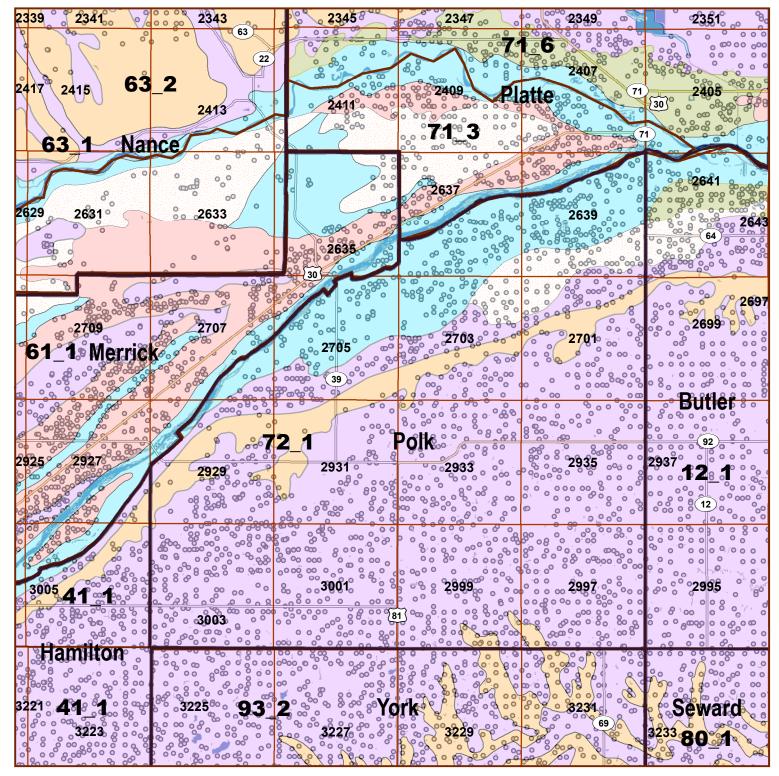

## Legend

County Lines

Market Areas

Geo Codes

Moderately well drained silty soils on uplands and in depressions formed in loess

Moderately well drained silty soils with clayey subsoils on uplands

Well drained silty soils formed in loess on uplands

Well drained silty soils formed in loess and alluvium on stream terraces

Well to somewhat excessively drained loamy soils formed in weathered sandstone and eolian material on uplands

Excessively drained sandy soils formed in alluvium in valleys and eolian sand on uplands in sandhills

Excessively drained sandy soils formed in eolian sands on uplands in sandhills

Somewhat poorly drained soils formed in alluvium on bottom lands

Lakes and Ponds

IrrigationWells

2015 Polk County Map