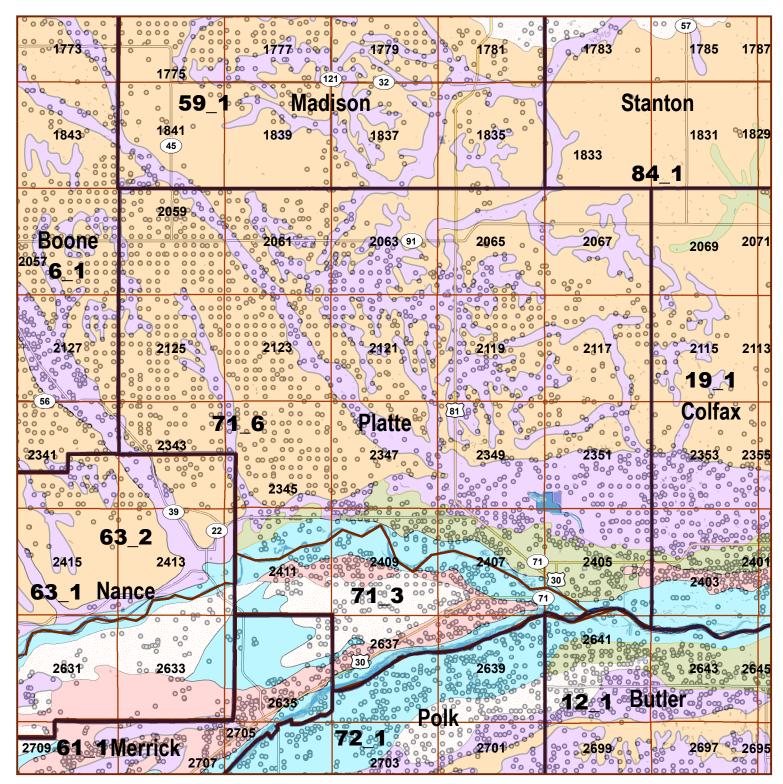

## Legend

County Lines

Market Areas

Geo Codes

Moderately well drained silty soils on uplands and in depressions formed in loess

Moderately well drained silty soils with clayey subsoils on uplands

Well drained silty soils formed in loess on uplands

Well drained silty soils formed in loess and alluvium on stream terraces

Well to somewhat excessively drained loamy soils formed in weathered sandstone and eolian material on uplands

Excessively drained sandy soils formed in alluvium in valleys and eolian sand on uplands in sandhills

Excessively drained sandy soils formed in eolian sands on uplands in sandhills

Somewhat poorly drained soils formed in alluvium on bottom lands

Lakes and Ponds

IrrigationWells

2015 Platte County Map