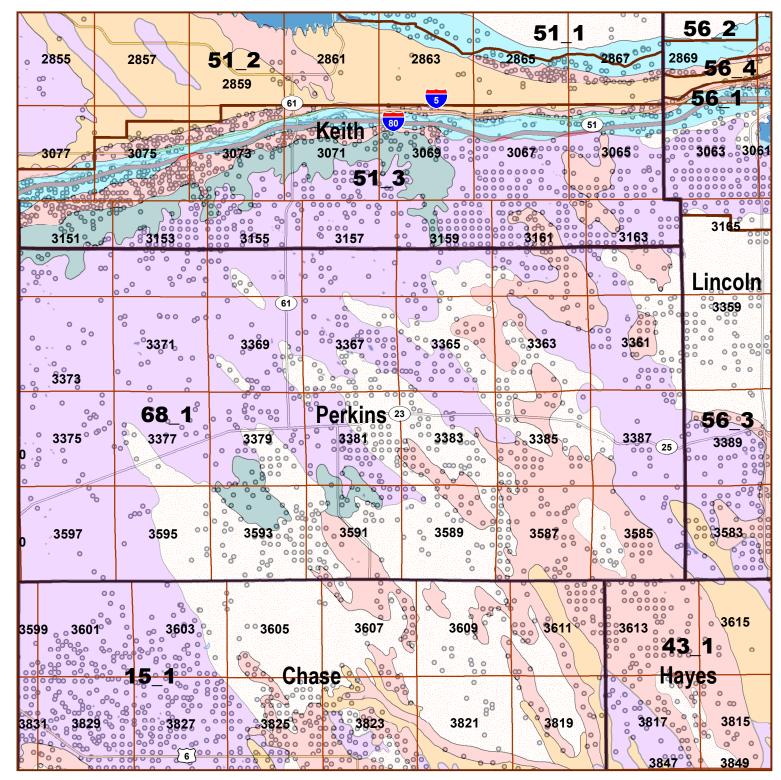

## Legend

County Lines

Market Areas

Geo Codes

Moderately well drained silty soils on uplands and in depressions formed in loess

Moderately well drained silty soils with clayey subsoils on uplands

Well drained silty soils formed in loess on uplands

Well drained silty soils formed in loess and alluvium on stream terraces

Well to somewhat excessively drained loamy soils formed in weathered sandstone and eolian material on uplands

Excessively drained sandy soils formed in alluvium in valleys and eolian sand on uplands in sandhills

Excessively drained sandy soils formed in eolian sands on uplands in sandhills

Somewhat poorly drained soils formed in alluvium on bottom lands

Lakes and Ponds

IrrigationWells

## 2015 Perkins County Map