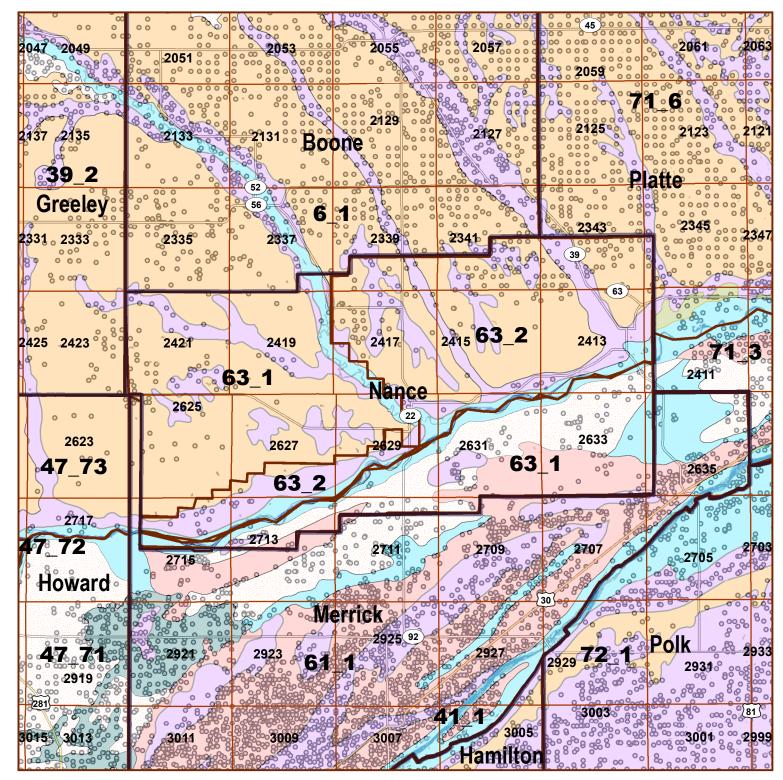

## Legend

County Lines

Market Areas

Geo Codes

Moderately well drained silty soils on uplands and in depressions formed in loess

Moderately well drained silty soils with clayey subsoils on uplands

Well drained silty soils formed in loess on upland

Well drained silty soils formed in loess and alluvium on stream terraces

Well to somewhat excessively drained loamy soils formed in weathered sandstone and eolian material on uplands

Excessively drained sandy soils formed in alluvium in valleys and eolian sand on uplands in sandhills

Excessively drained sandy soils formed in eolian sands on uplands in sandhills

Somewhat poorly drained soils formed in alluvium on bottom lands

Lakes and Ponds

O IrrigationWells

2015 Nance County Map