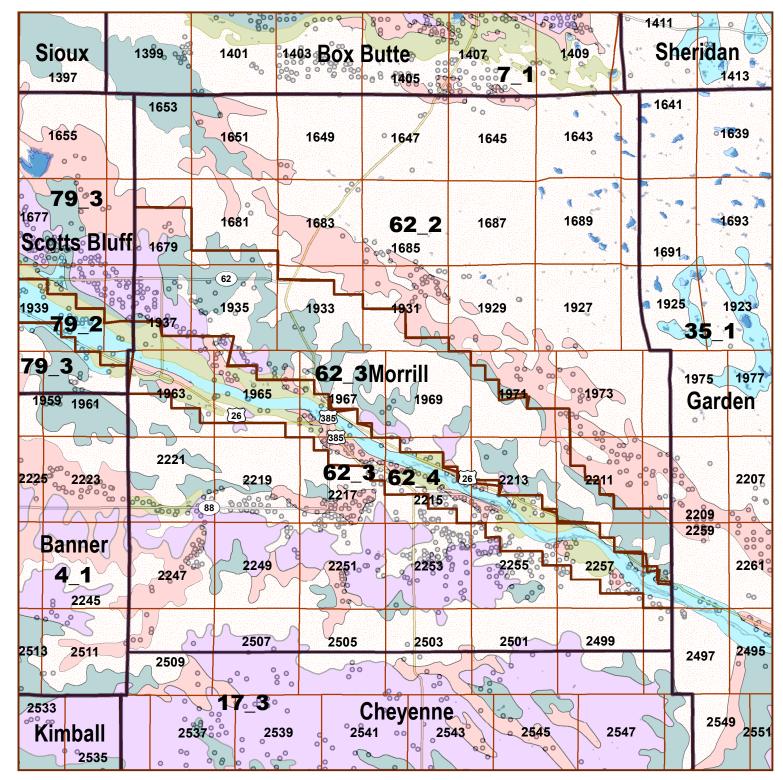

## Legend

County Lines

Market Areas

Geo Codes

Moderately well drained silty soils on uplands and in depressions formed in loess

Moderately well drained silty soils with clayey subsoils on uplands

Well drained silty soils formed in loess on uplands

Well drained silty soils formed in loess and alluvium on stream terraces

Well to somewhat excessively drained loamy soils formed in weathered sandstone and eolian material on uplands

Excessively drained sandy soils formed in alluvium in valleys and eolian sand on uplands in sandhills

Excessively drained sandy soils formed in eolian sands on uplands in sandhills

Somewhat poorly drained soils formed in alluvium on bottom lands

Lakes and Ponds

IrrigationWells