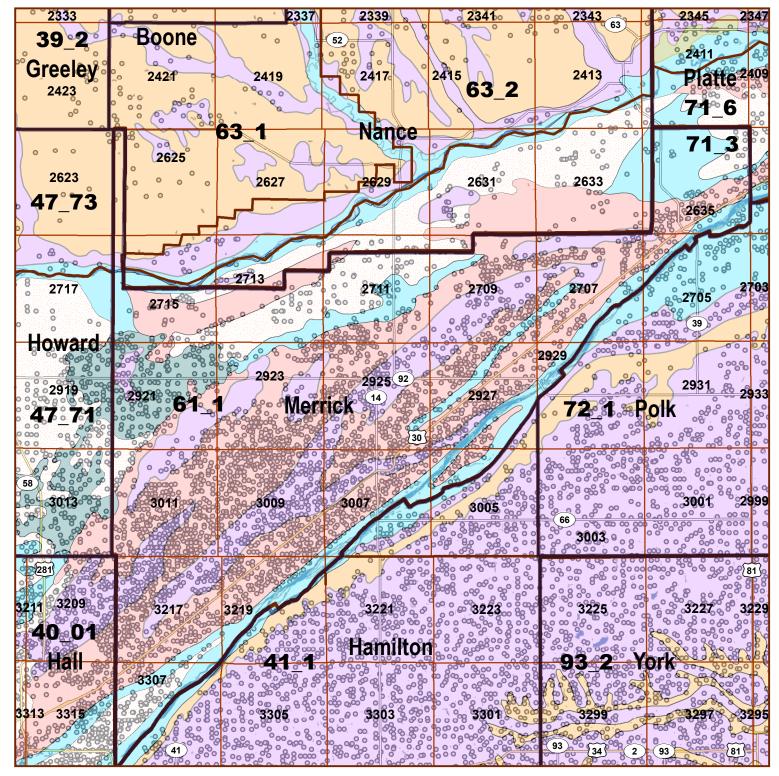

## Legend

County Lines

Market Areas

I warket Area

Moderately well drained silty soils on uplands and in depressions formed in loess

Moderately well drained silty soils with clayey subsoils on uplands

Well drained silty soils formed in loess on uplands

Well drained silty soils formed in loess and alluvium on stream terraces

Well to somewhat excessively drained loamy soils formed in weathered sandstone and eolian material on uplands

Excessively drained sandy soils formed in alluvium in valleys and eolian sand on uplands in sandhills

Excessively drained sandy soils formed in eolian sands on uplands in sandhills

Somewhat poorly drained soils formed in alluvium on bottom lands

Lakes and Ponds

IrrigationWells

## 2015 Merrick County Map