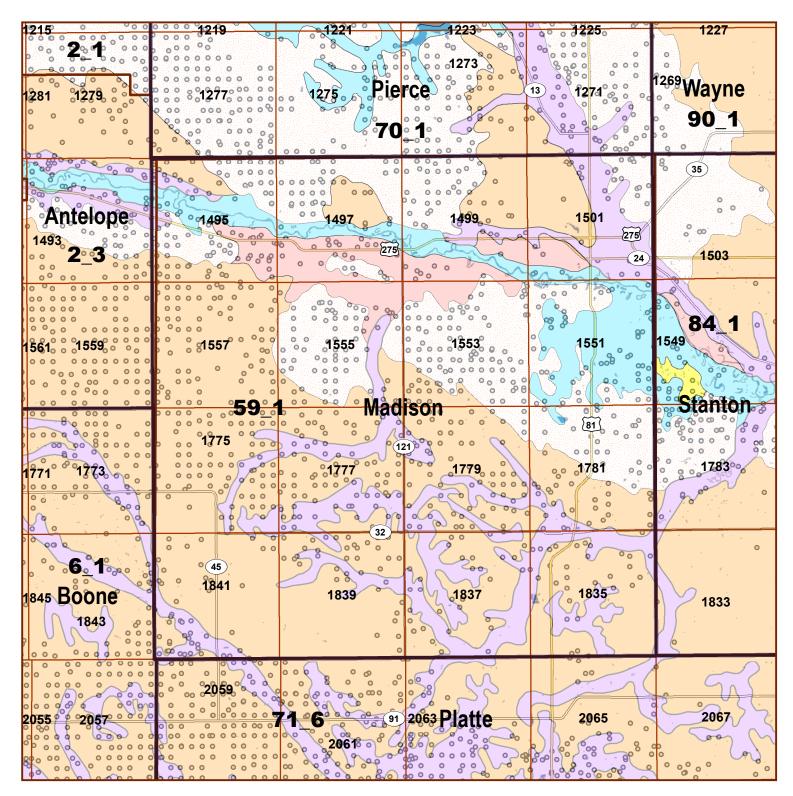

## Legend

County Lines

Market Areas

Geo Codes

Geo Codes

Moderately well drained silty soils on uplands and in depressions formed in loess

Moderately well drained silty soils with clayey subsoils on uplands

Well drained silty soils formed in loess on uplands

Well drained silty soils formed in loess and alluvium on stream terraces

Well to somewhat excessively drained loamy soils formed in weathered sandstone and eolian material on uplands

Excessively drained sandy soils formed in alluvium in valleys and eolian sand on uplands in sandhills

Excessively drained sandy soils formed in eolian sands on uplands in sandhills

Somewhat poorly drained soils formed in alluvium on bottom lands

Lakes and Ponds

• IrrigationWells

## 2015 Madison County Map