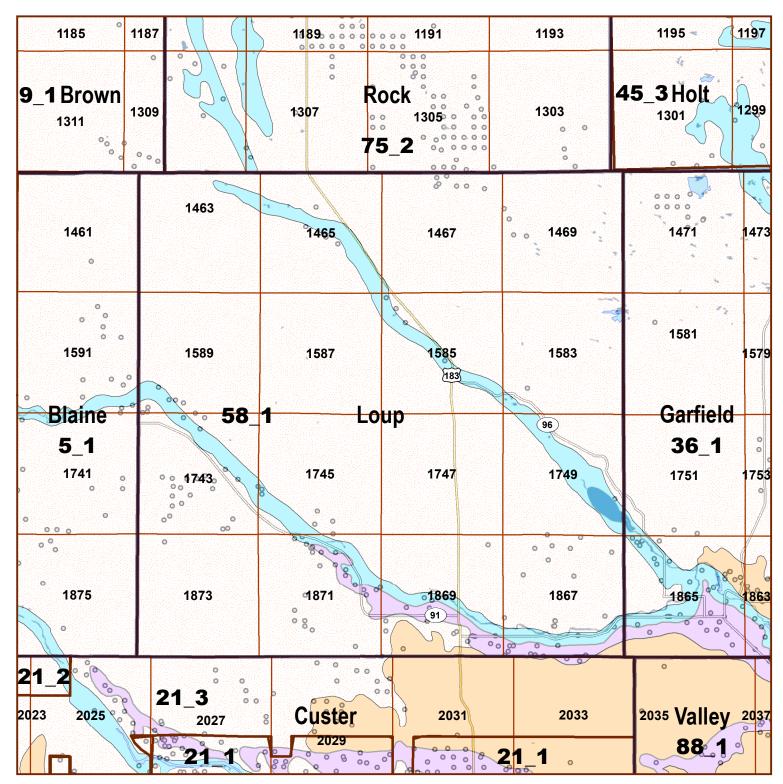

## Legend

County Lines
Market Areas

Geo Codes

Moderately well drained silty soils on uplands and in depressions formed in loess

Moderately well drained silty soils with clayey subsoils on uplands

Well drained silty soils formed in loess on uplands

Well drained silty soils formed in loess and alluvium on stream terraces

Well to somewhat excessively drained loamy soils formed in weathered sandstone and eolian material on uplands

Excessively drained sandy soils formed in alluvium in valleys and eolian sand on uplands in sandhills

Excessively drained sandy soils formed in eolian sands on uplands in sandhills

Somewhat poorly drained soils formed in alluvium on bottom lands

I akes and Ponds IrrigationWells

2015 Loup County Map