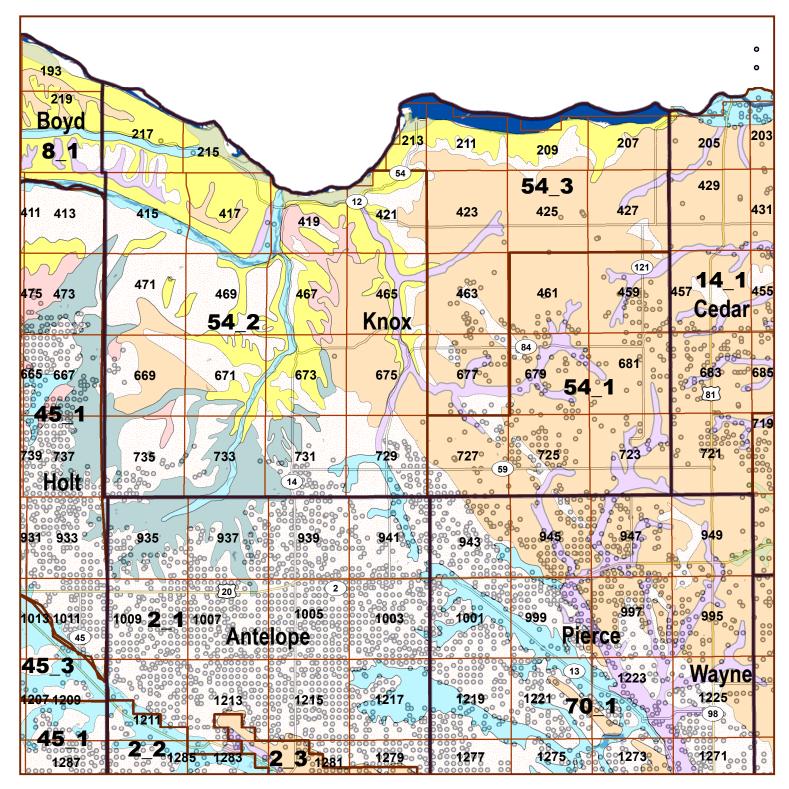

## Legend

County Lines

Market Areas

Market Area

Moderately well drained silty soils on uplands and in depressions formed in loess

Moderately well drained silty soils with clayey subsoils on uplands

Well drained silty soils formed in loess on uplands

Well drained silty soils formed in loess and alluvium on stream terraces

Well to somewhat excessively drained loamy soils formed in weathered sandstone and eolian material on uplands

Excessively drained sandy soils formed in alluvium in valleys and eolian sand on uplands in sandhills

Excessively drained sandy soils formed in eolian sands on uplands in sandhills

Somewhat poorly drained soils formed in alluvium on bottom lands

Lakes and Ponds

IrrigationWells

## 2015 Knox County Map