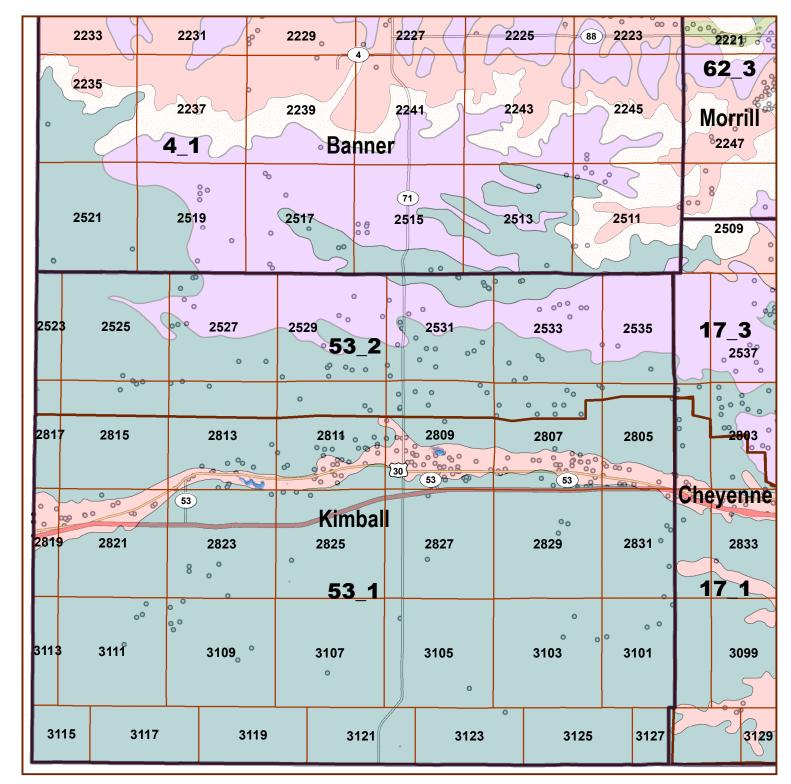

## Legend

County Lines

Market Areas

Geo Codes

Geo Codes

Moderately well drained silty soils on uplands and in depressions formed in loess

Moderately well drained silty soils with clayey subsoils on uplands

Well drained silty soils formed in loess on uplands

Well drained silty soils formed in loess and alluvium on stream terraces

Well to somewhat excessively drained loamy soils formed in weathered sandstone and eolian material on uplands

Excessively drained sandy soils formed in alluvium in valleys and eolian sand on uplands in sandhills

Excessively drained sandy soils formed in eolian sands on uplands in sandhills

Somewhat poorly drained soils formed in alluvium on bottom lands

Lakes and Ponds

O IrrigationWells

## 2015 Kimball County Map