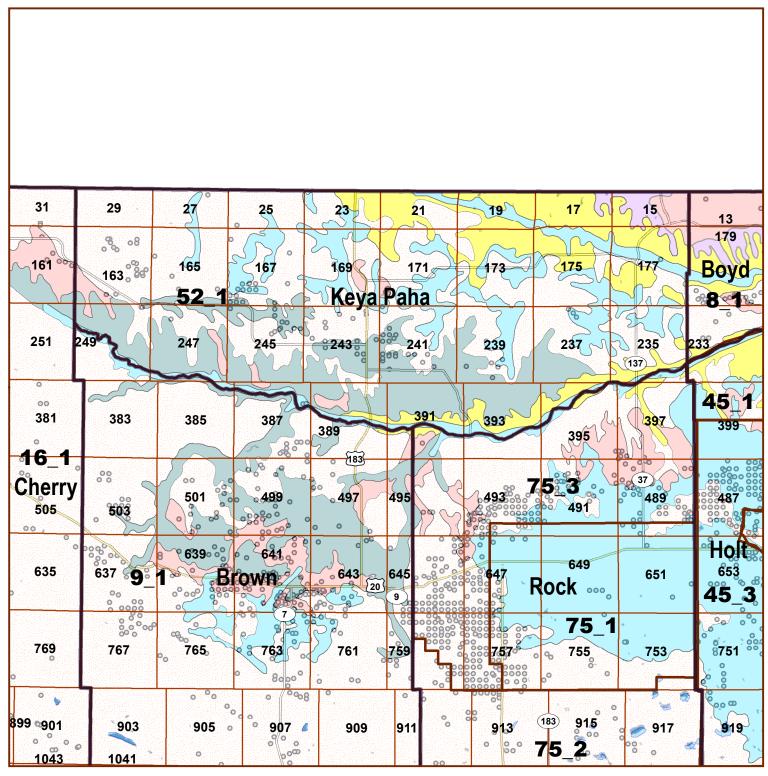

## Legend

- County Lines

  Market Areas

- Moderately well drained silty soils on uplands and in depressions formed in loess
- Moderately well drained silty soils with clayey subsoils on uplands
- Well drained silty soils formed in loess on uplands
- Well drained silty soils formed in loess and alluvium on stream terraces
- Well to somewhat excessively drained loamy soils formed in weathered sandstone and eolian material on uplands
- Excessively drained sandy soils formed in alluvium in valleys and eolian sand on uplands in sandhills
  - Excessively drained sandy soils formed in eolian sands on uplands in sandhills
- Somewhat poorly drained soils formed in alluvium on bottom lands
- I akes and Ponds

IrrigationWells

## 2015 Keya Paha County Map