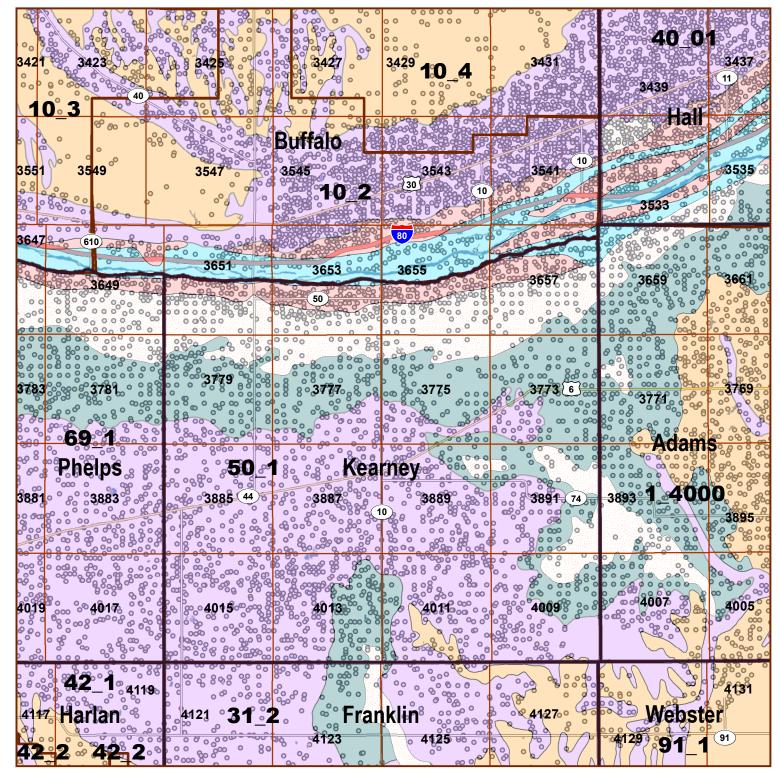

## Legend

County Lines

Market Areas

Moderately well drained silty soils on uplands and in depressions formed in loe

Moderately well drained silty soils with clayey subsoils on uplands

Well drained silty soils formed in loess on upland

Well drained silty soils formed in loess and alluvium on stream terraces

Well to somewhat excessively drained loamy soils formed in weathered sandstone and epilan material on unlands

Excessively drained sandy soils formed in alluvium in valleys and eolian sand on uplands in sandhills

Excessively drained sandy soils formed in eolian sands on uplands in sandhills

Somewhat poorly drained soils formed in alluvium on bottom lands

Lakes and Ponds

IrrigationWells