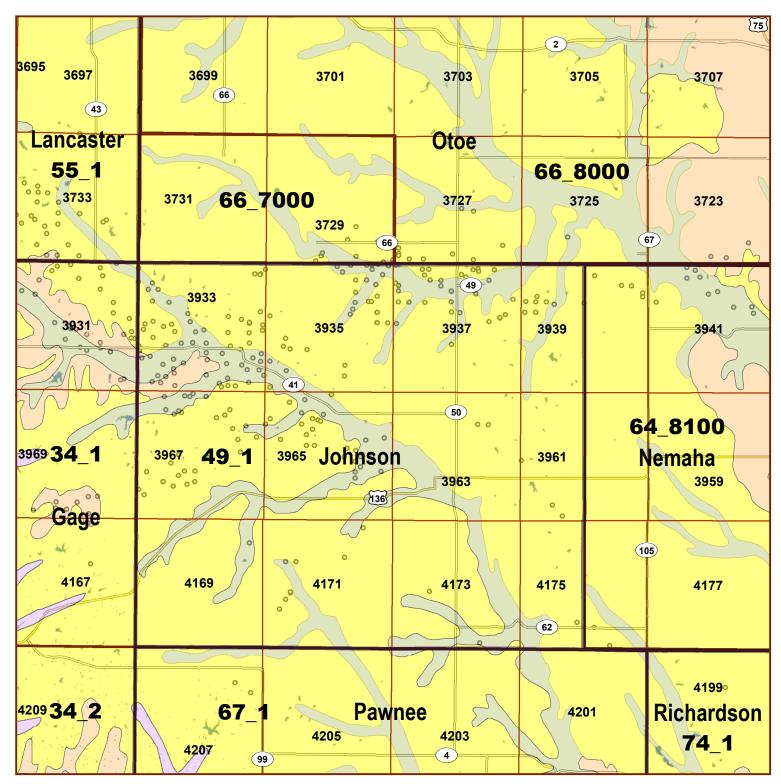

## Legend

County Lines

Market Areas

Geo Codes

Moderately well drained silty soils on uplands and in depressions formed in loess

Moderately well drained silty soils with clayey subsoils on uplands

Well drained silty soils formed in loess on uplands

Well drained silty soils formed in loess and alluvium on stream terraces

Well to somewhat excessively drained loamy soils formed in weathered sandstone and eolian material on uplands

Excessively drained sandy soils formed in alluvium in valleys and eolian sand on uplands in sandhills

Excessively drained sandy soils formed in eolian sands on uplands in sandhills

Somewhat poorly drained soils formed in alluvium on bottom lands

I akes and Ponds IrrigationWells

2015 Johnson County Map