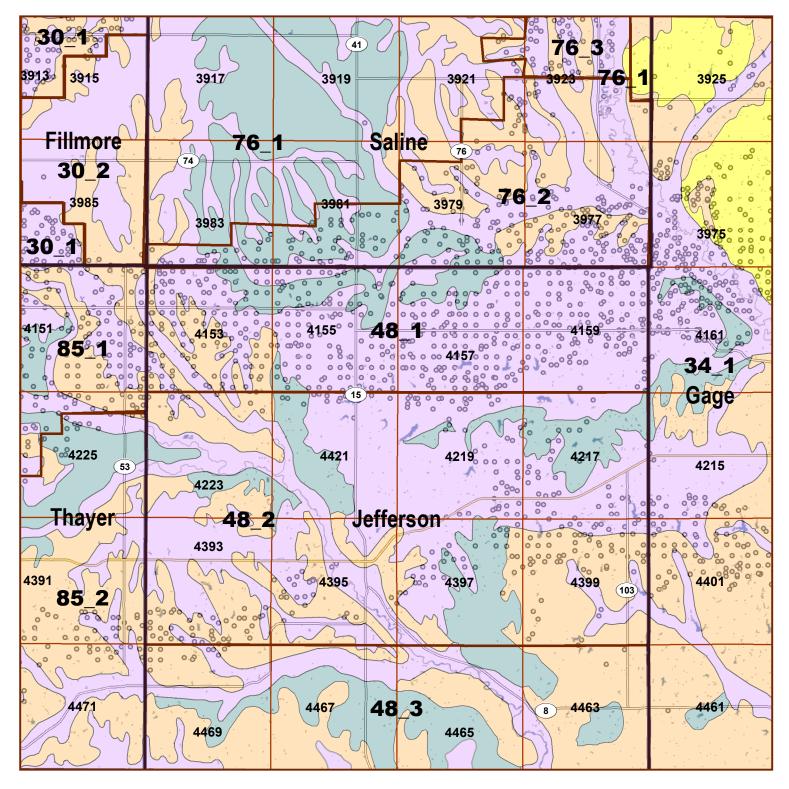

## Legend

County Lines

Market Areas

Geo Codes

Moderately well drained silty soils on uplands and in depressions formed in loess

Moderately well drained silty soils with clayey subsoils on uplands

Well drained silty soils formed in loess on uplands

Well drained silty soils formed in loess and alluvium on stream terraces

Well to somewhat excessively drained loamy soils formed in weathered sandstone and eolian material on uplands

Excessively drained sandy soils formed in alluvium in valleys and eolian sand on uplands in sandhills

Excessively drained sandy soils formed in eolian sands on uplands in sandhills

Somewhat poorly drained soils formed in alluvium on bottom lands

Lakes and Ponds

IrrigationWells

2015 Jefferson County Map