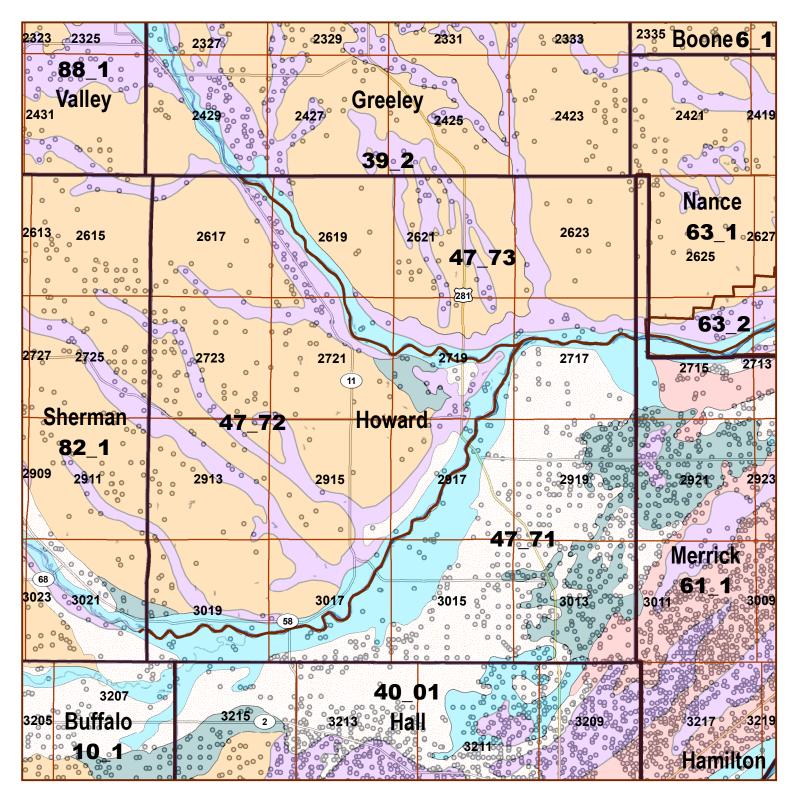

## Legend

County Lines

Market Areas

Geo Codes

Moderately well drained silty soils on uplands and in depressions formed in loess

Moderately well drained silty soils with clayey subsoils on uplands

Well drained silty soils formed in loess on uplands

Well drained silty soils formed in loess and alluvium on stream terraces

Well to somewhat excessively drained loamy soils formed in weathered sandstone and eolian material on uplands

Excessively drained sandy soils formed in alluvium in valleys and eolian sand on uplands in sandhills

Excessively drained sandy soils formed in eolian sands on uplands in sandhills

Somewhat poorly drained soils formed in alluvium on bottom lands

Lakes and Ponds

O Irrigation Wells

## 2015 Howard County Map

Ň