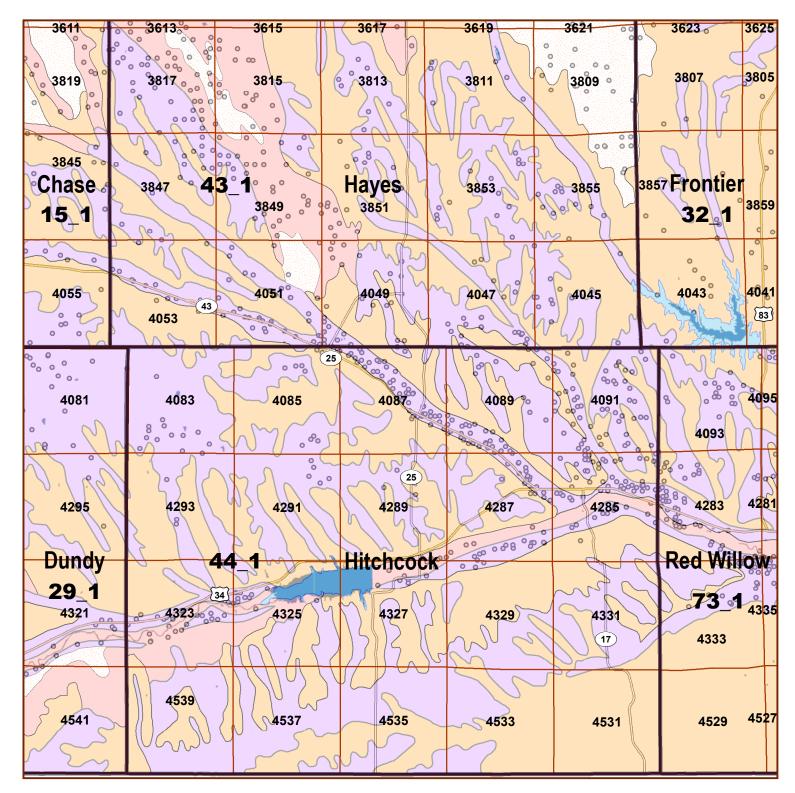

## Legend

County Lines

Market Areas

Geo Codes

Moderately well drained silty soils on uplands and in depressions formed in loess

Moderately well drained sitty soils with clayey subsoils on uplands

Well drained silty soils formed in loess on uplands

Well drained silty soils formed in loess and alluvium on stream terraces

Well to somewhat excessively drained loamy soils formed in weathered sandstone and eolian material on uplands

Excessively drained sandy soils formed in alluvium in vallevs and eolian sand on uplands in sandhills

Excessively drained sandy soils formed in eolian sands on uplands in sandhills

Somewhat poorly drained soils formed in alluvium on bottom lands

Lakes and Ponds

• IrrigationWells

## 2015 Hitchcock County Map

×