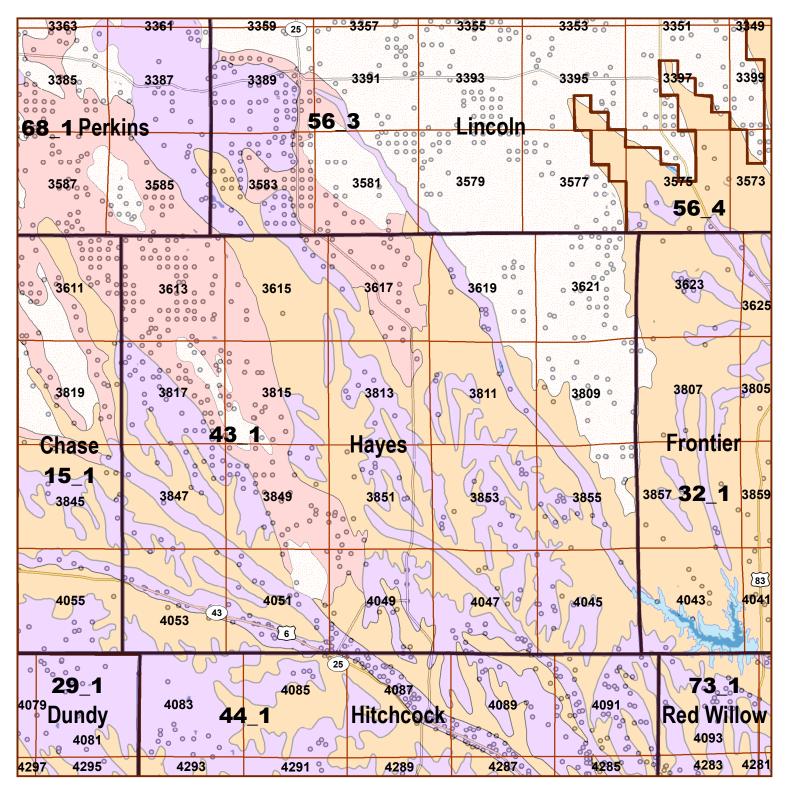

## Legend

County Lines

Market Areas

Geo Codes

Moderately well drained silty soils on uplands and in depressions formed in loess

Moderately well drained silty soils with clayey subsoils on uplands

Well drained silty soils formed in loess on uplands

Well drained silty soils formed in loess and alluvium on stream terraces

Well to somewhat excessively drained loamy soils formed in weathered sandstone and eolian material on uplands

Excessively drained sandy soils formed in alluvium in valleys and eolian sand on uplands in sandhills

Excessively drained sandy soils formed in eolian sands on uplands in sandhills

Somewhat poorly drained soils formed in alluvium on bottom lands

Lakes and Ponds

O Irrigation Wells

## 2015 Hayes County Map