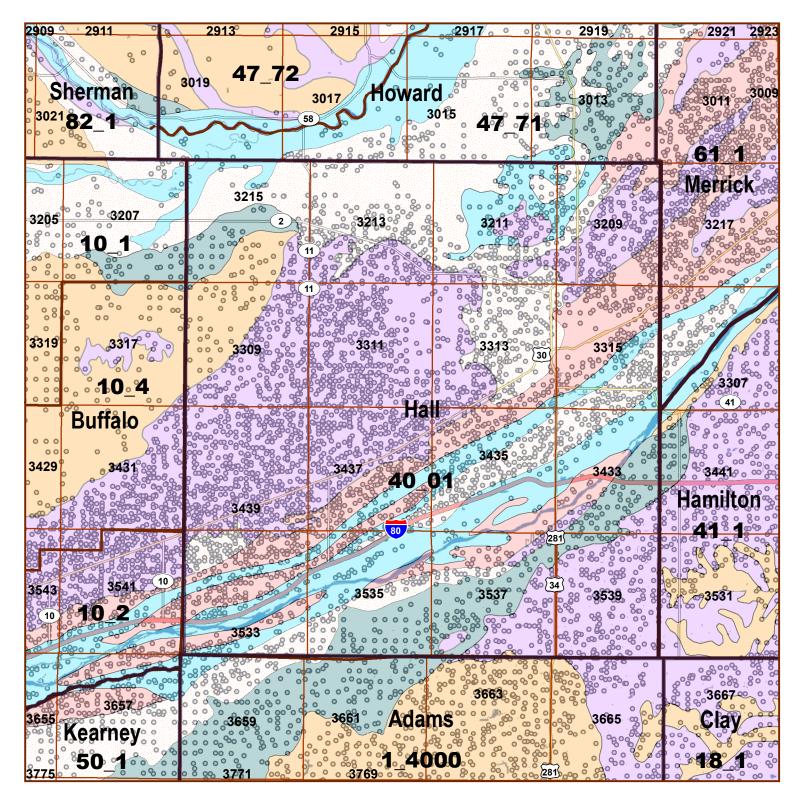

## Legend

County Lines

Market Areas

Geo Codes

Moderately well drained silty soils on uplands and in depressions formed in loess

Moderately well drained silty soils with clayey subsoils on uplands

Well drained silty soils formed in loess on uplands

Well drained silty soils formed in loess and alluvium on stream terraces

Well to somewhat excessively drained loamy soils formed in weathered sandstone and eolian material on uplands

Excessively drained sandy soils formed in alluvium in valleys and eolian sand on uplands in sandhills

Excessively drained sandy soils formed in eolian sands on uplands in sandhills

Somewhat poorly drained soils formed in alluvium on bottom lands

I akes and Ponds

O IrrigationWells

## 2015 Hall County Map