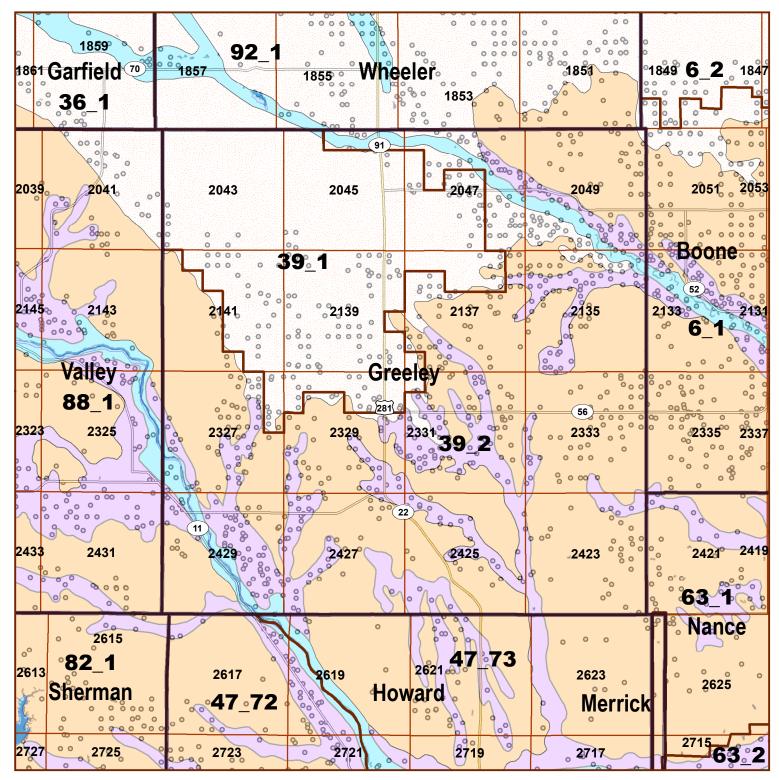

## Legend

County Lines

Market Areas

Moderately well drained silty soils on uplands and in depressions formed in loess

Moderately well drained silty soils with clayey subsoils on uplands

Well drained silty soils formed in loess on uplands

Well drained silty soils formed in loess and alluvium on stream terraces

Well to somewhat excessively drained loamy soils formed in weathered sandstone and eolian material on uplands

Excessively drained sandy soils formed in alluvium in valleys and eolian sand on uplands in sandhills

Excessively drained sandy soils formed in eolian sands on uplands in sandhills

Somewhat poorly drained soils formed in alluvium on bottom lands

I akes and Ponds IrrigationWells

## 2015 Greeley County Map