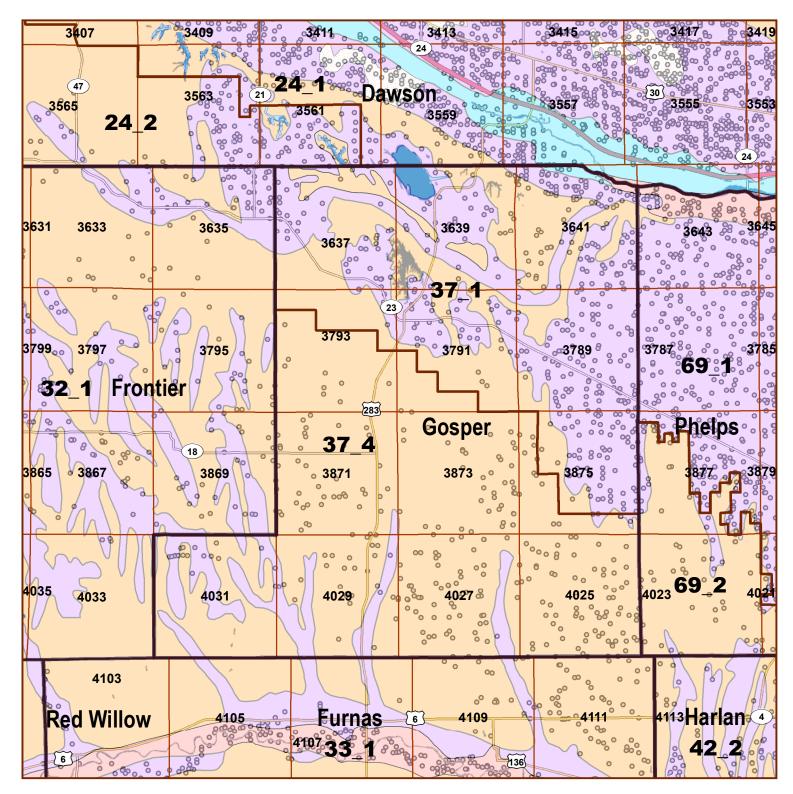

## Legend

County Lines

Market Areas

Geo Codes

Moderately well drained silty soils on uplands and in depressions formed in loess

Moderately well drained silty soils with clayey subsoils on uplands

Well drained silty soils formed in loess on uplands

Well drained silty soils formed in loess and alluvium on stream terraces

Well to somewhat excessively drained loamy soils formed in weathered sandstone and eolian material on uplands

Excessively drained sandy soils formed in alluvium in valleys and eolian sand on uplands in sandhills

Excessively drained sandy soils formed in eolian sands on uplands in sandhills

Somewhat poorly drained soils formed in alluvium on bottom lands

Lakes and Ponds

O Irrigation Wells

## 2015 Gosper County Map