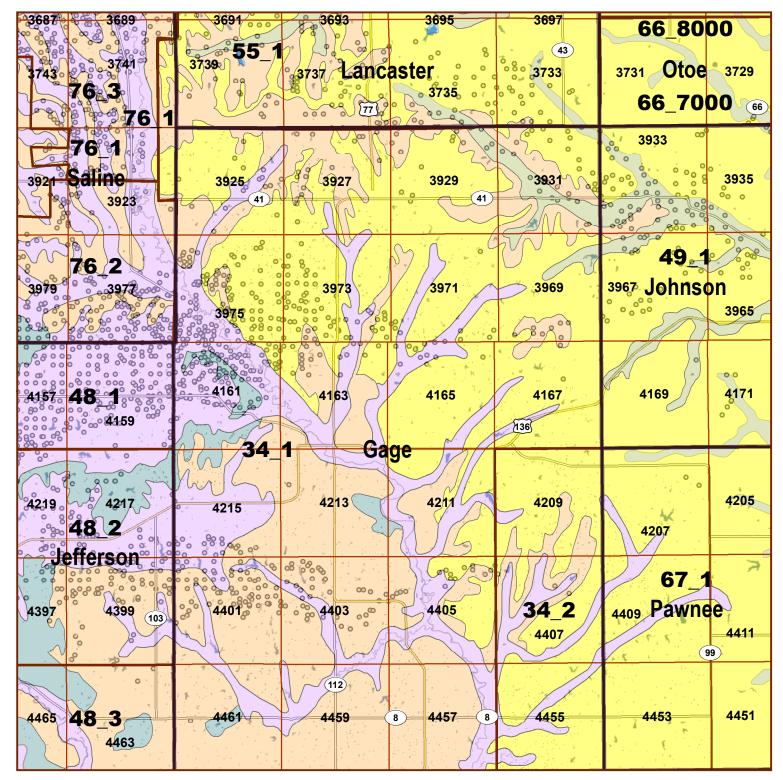

## Legend

County Lines

Market Areas

Geo Codes

Moderately well drained silty soils on uplands and in depressions formed in loess

Moderately well drained silty soils with clayey subsoils on uplands

Well drained silty soils formed in loess on uplands

Well drained silty soils formed in loess and alluvium on stream terraces

Well to somewhat excessively drained loamy soils formed in weathered sandstone and eolian material on uplands

Excessively drained sandy soils formed in alluvium in valleys and eolian sand on uplands in sandhills

Excessively drained sandy soils formed in eolian sands on uplands in sandhills

Somewhat poorly drained soils formed in alluvium on bottom lands

Lakes and Ponds

O IrrigationWells

## 2015 Gage County Map