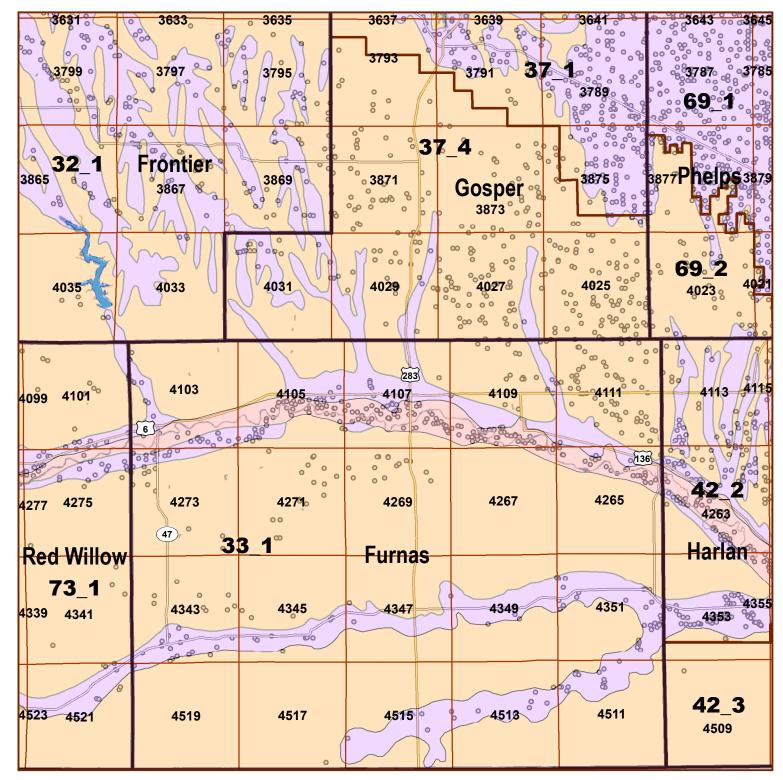

## Legend

County Lines Market Areas

Geo Codes

Moderately well drained silty soils on uplands and in depressions formed in loess

Moderately well drained silty soils with clayey subsoils on uplands

Well drained silty soils formed in loess on uplands

Well drained silty soils formed in loess and alluvium on stream terraces

Well to somewhat excessively drained loamy soils formed in weathered sandstone and eolian material on uplands

Excessively drained sandy soils formed in alluvium in valleys and eolian sand on uplands in sandhills

Excessively drained sandy soils formed in eolian sands on uplands in sandhills

Somewhat poorly drained soils formed in alluvium on bottom lands

I akes and Ponds

IrrigationWells

## 2015 Furnas County Map