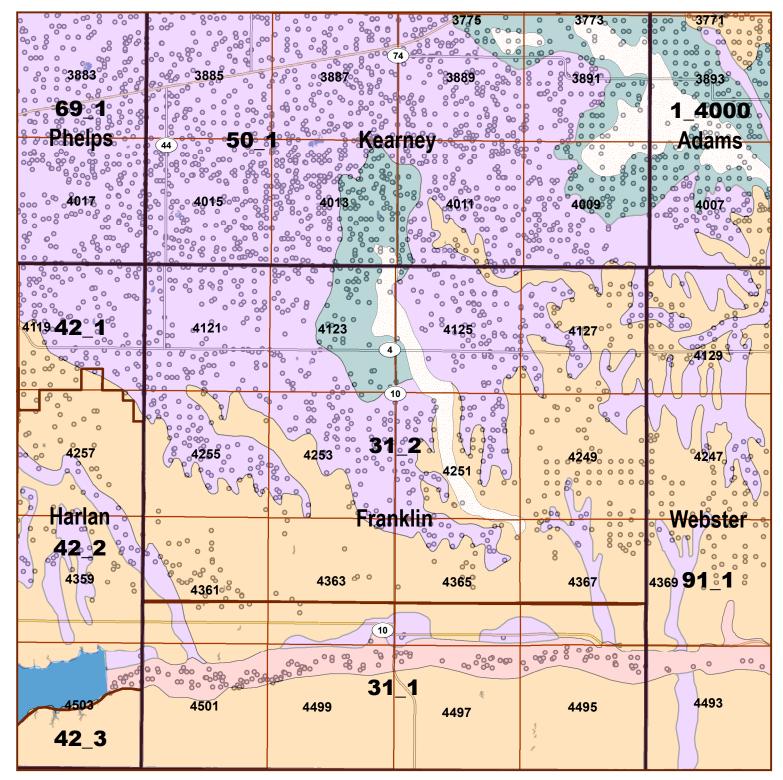

## Legend

County Lines

Market Areas

Market Areas

Moderately well drained silty soils on uplands and in depressions formed in loess

Moderately well drained silty soils with clayey subsoils on uplands

Well drained silty soils formed in loess on uplands

Well drained silty soils formed in loess and alluvium on stream terraces

Well to somewhat excessively drained loamy soils formed in weathered sandstone and eolian material on uplands

Excessively drained sandy soils formed in alluvium in valleys and eolian sand on uplands in sandhills

Excessively drained sandy soils formed in eolian sands on uplands in sandhills

Somewhat poorly drained soils formed in alluvium on bottom lands

Lakes and Ponds

IrrigationWells

## 2015 Franklin County Map