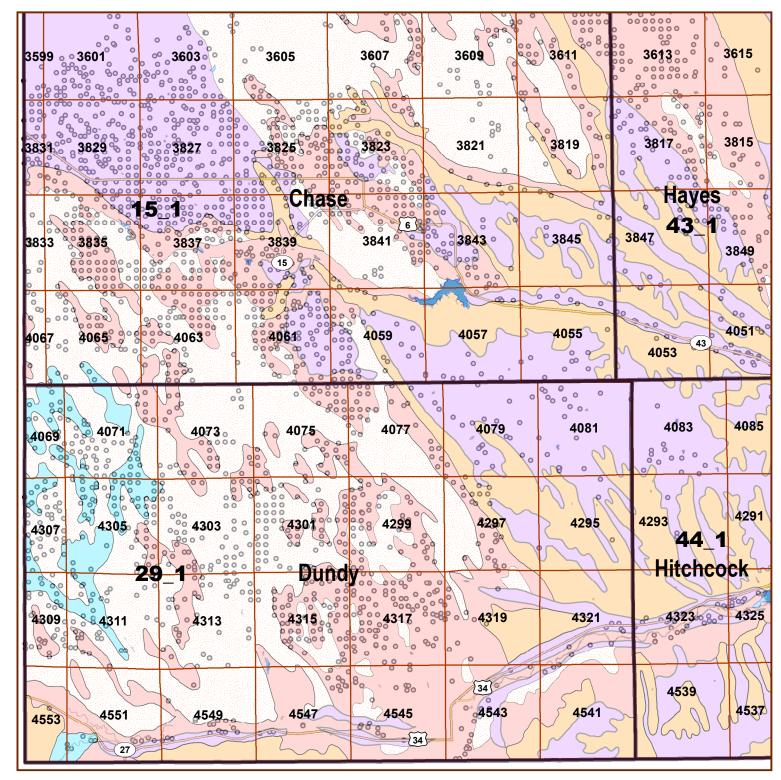

## Legend

County Lines

Market Areas

I warket Area

Moderately well drained silty soils on uplands and in depressions formed in loess

Moderately well drained silty soils with clayey subsoils on uplands

Well drained silty soils formed in loess on uplands

Well drained silty soils formed in loess and alluvium on stream terraces

Well to somewhat excessively drained loamy soils formed in weathered sandstone and eolian material on uplands

Excessively drained sandy soils formed in alluvium in valleys and eolian sand on uplands in sandhills

Excessively drained sandy soils formed in eolian sands on uplands in sandhills

Somewhat poorly drained soils formed in alluvium on bottom lands

Lakes and Ponds

IrrigationWells

## 2015 Dundy County Map