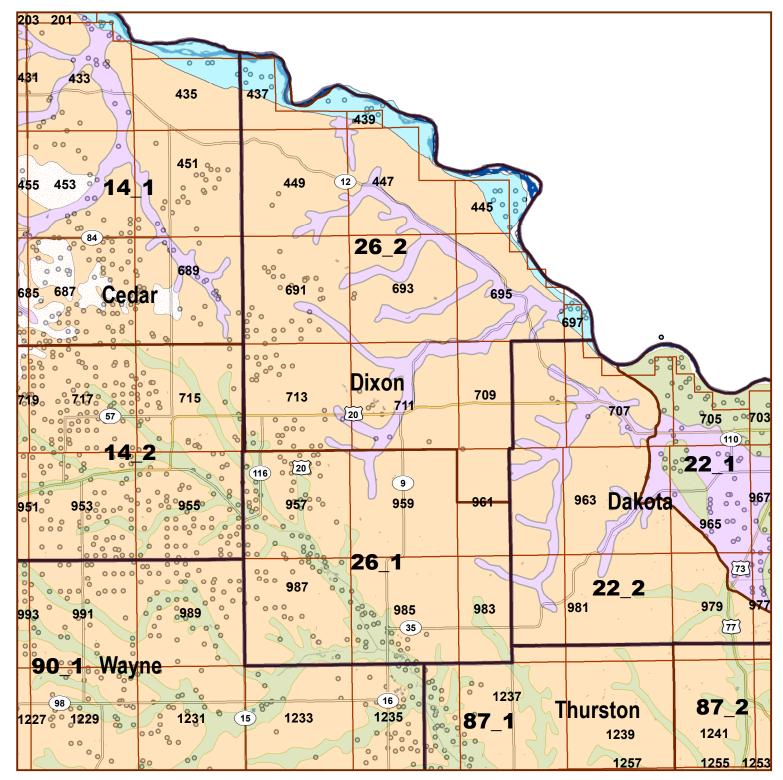

## Legend

- County Lines
- Market Areas
- Geo Codes
- Moderately well drained silty soils on uplands and in depressions formed in loess
- Moderately well drained silty soils with clayey subsoils on uplands
- Well drained silty soils formed in loess on uplands
- Well drained sitty soils formed in loess and alluvium on stream terraces
- Well to somewhat excessively drained loamy soils formed in weathered sandstone and eolian material on uplands
- Excessively drained sandy soils formed in alluvium in valleys and eolian sand on uplands in sandhills
- Excessively drained sandy soils formed in eolian sands on uplands in sandhills
- Somewhat poorly drained soils formed in alluvium on bottom lands
- Lakes and Ponds
- IrrigationWells

## 2015 Dixon County Map