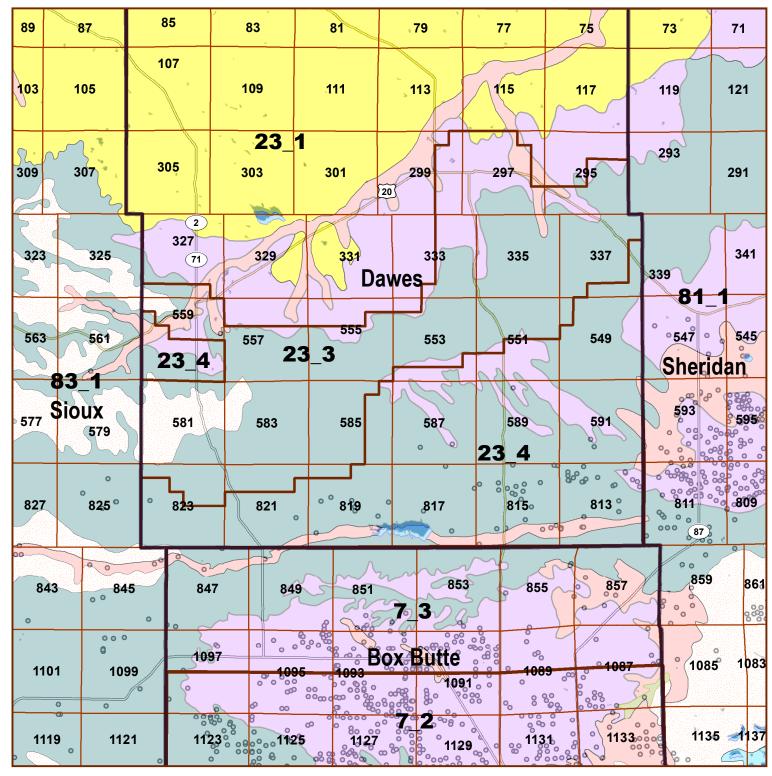

## Legend

County Lines
Market Areas

Geo Codes

Moderately well drained silty soils on uplands and in depressions formed in loess

Moderately well drained silty soils with clayey subsoils on uplands

Well drained silty soils formed in loess on uplands

Well drained silty soils formed in loess and alluvium on stream terraces

Well to somewhat excessively drained loamy soils formed in weathered sandstone and eolian material on uplands

Excessively drained sandy soils formed in alluvium in valleys and eolian sand on uplands in sandhills

Excessively drained sandy soils formed in eolian sands on uplands in sandhills

Somewhat poorly drained soils formed in alluvium on bottom lands

I akes and Ponds

IrrigationWells

## 2015 Dawes County Map