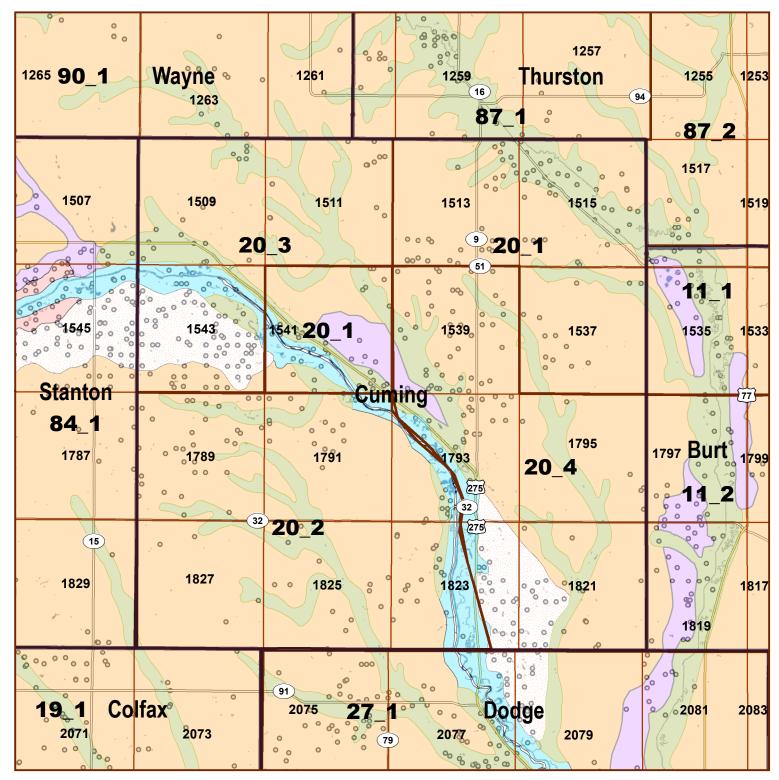

## Legend

- County Lines

  Market Areas
- Moderately well drained silty soils on uplands and in depressions formed in loess
- Moderately well drained silty soils with clayey subsoils on uplands
- Well drained silty soils formed in loess on uplands
- Well drained silty soils formed in loess and alluvium on stream terraces
- Well to somewhat excessively drained loamy soils formed in weathered sandstone and eolian material on uplands
- Excessively drained sandy soils formed in alluvium in valleys and eolian sand on uplands in sandhills
- Excessively drained sandy soils formed in eolian sands on uplands in sandhills
- Somewhat poorly drained soils formed in alluvium on bottom lands
- I akes and Ponds
- IrrigationWells

## 2015 Cuming County Map