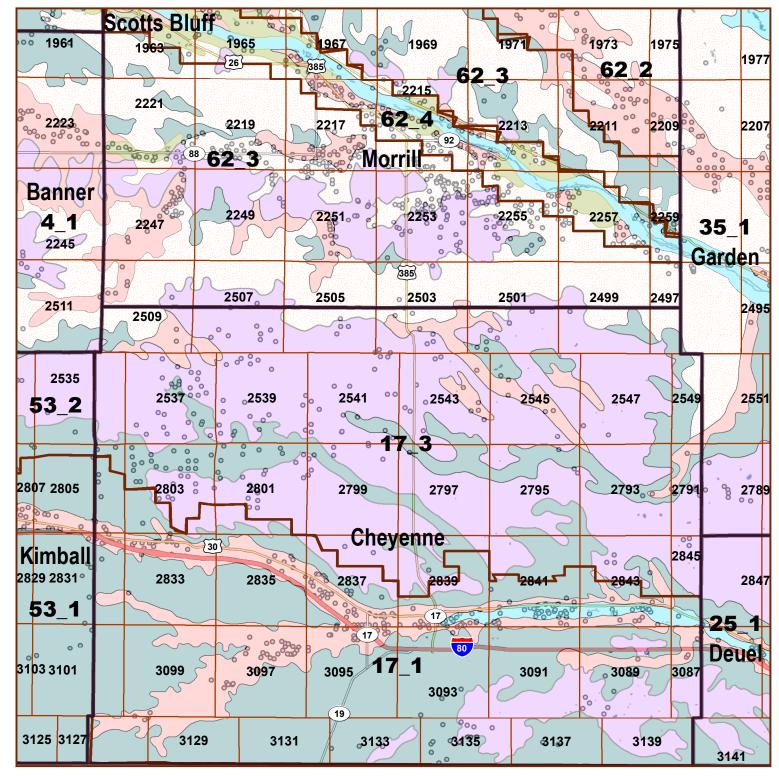

## Legend

County Lines Market Areas

Moderately well drained silty soils on uplands and in depressions formed in loess

Moderately well drained silty soils with clayey subsoils on uplands

Well drained silty soils formed in loess on uplands

Well drained silty soils formed in loess and alluvium on stream terraces

Well to somewhat excessively drained loamy soils formed in weathered sandstone and eolian material on uplands

Excessively drained sandy soils formed in alluvium in valleys and eolian sand on uplands in sandhills

Excessively drained sandy soils formed in eolian sands on uplands in sandhills

Somewhat poorly drained soils formed in alluvium on bottom lands

I akes and Ponds IrrigationWells

## 2015 Cheyenne County Map