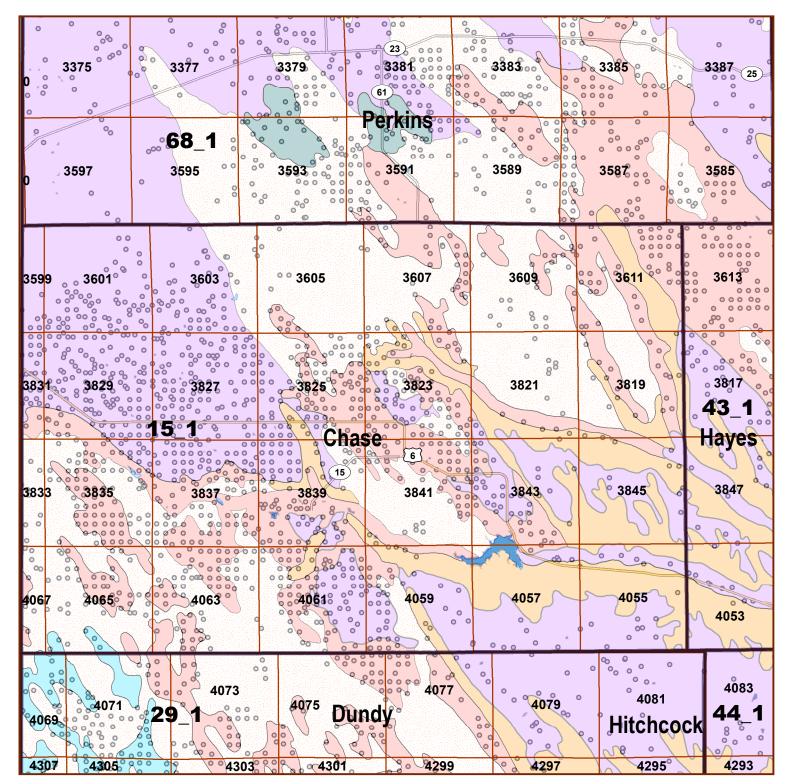

## Legend

- County Lines
- Market Areas
- \_\_\_Geo Codes
- Moderately well drained silty soils on uplands and in depressions formed in loess
- Moderately well drained silty soils with clayey subsoils on uplands
- Well drained silty soils formed in loess on uplands
- Well drained silty soils formed in loess and alluvium on stream terraces
- Well to somewhat excessively drained loamy soils formed in weathered sandstone and eolian material on uplands
- Excessively drained sandy soils formed in alluvium in valleys and eolian sand on uplands in sandhills
  - Excessively drained sandy soils formed in eolian sands on uplands in sandhills
- Somewhat poorly drained soils formed in alluvium on bottom lands
- Lakes and Ponds
- IrrigationWells