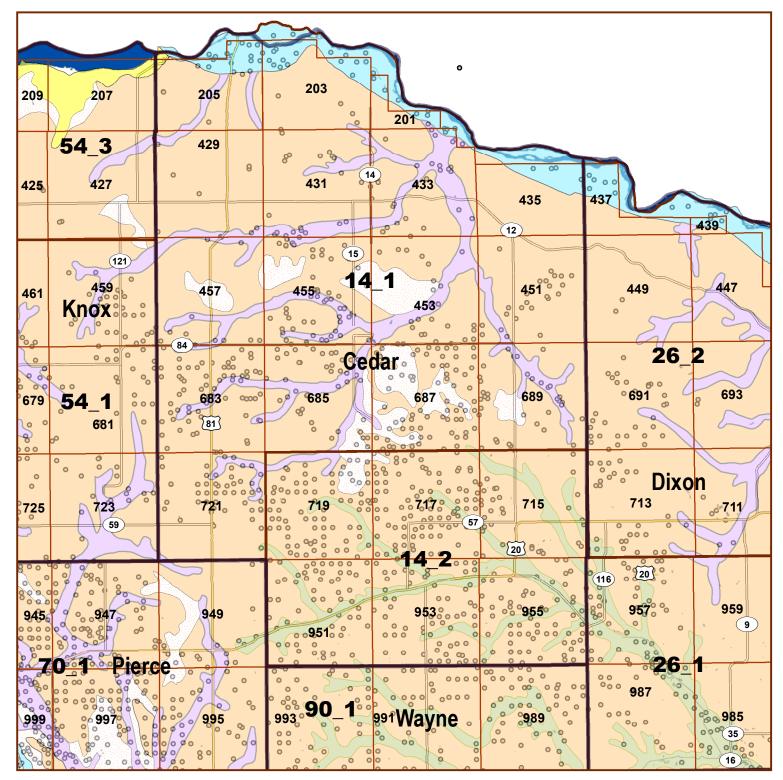

## Legend

County Lines

Market Areas

Moderately well drained silty soils on uplands and in depressions formed in loess

Moderately well drained silty soils with clayey subsoils on uplands

Well drained silty soils formed in loess on uplands

Well drained silty soils formed in loess and alluvium on stream terraces

Well to somewhat excessively drained loamy soils formed in weathered sandstone and eolian material on uplands

Excessively drained sandy soils formed in alluvium in valleys and eolian sand on uplands in sandhills

Excessively drained sandy soils formed in eolian sands on uplands in sandhills

Somewhat poorly drained soils formed in alluvium on bottom lands

Lakes and Ponds

IrrigationWells