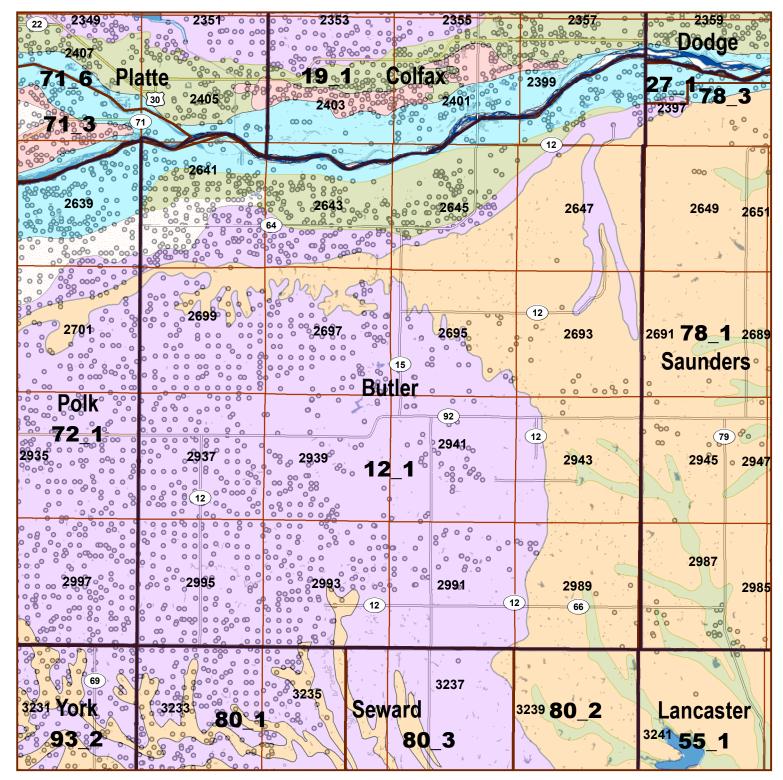

## Legend

County Lines

Market Areas

Moderately well drained silty soils on uplands and in depressions formed in loess

Moderately well drained silty soils with clayey subsoils on uplands

Well drained silty soils formed in loess on uplands

Well drained silty soils formed in loess and alluvium on stream terraces

Well to somewhat excessively drained loamy soils formed in weathered sandstone and eolian material on uplands

Excessively drained sandy soils formed in alluvium in valleys and eolian sand on uplands in sandhills

Excessively drained sandy soils formed in eolian sands on uplands in sandhills

Somewhat poorly drained soils formed in alluvium on bottom lands

I akes and Ponds

IrrigationWells

## 2015 Butler County Map