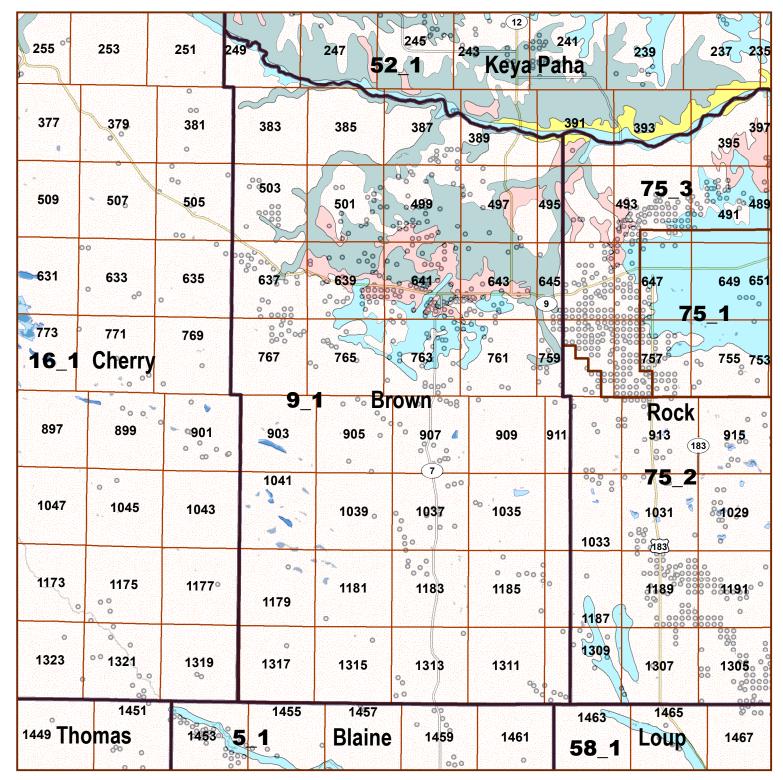

## Legend

County Lines

Market Areas

Geo Codes Moderately well drained silty soils on uplands and in depressions formed in loess

Moderately well drained silty soils with clayey subsoils on uplands

Well drained silty soils formed in loess on uplands

Well drained silty soils formed in loess and alluvium on stream terraces

Well to somewhat excessively drained loamy soils formed in weathered sandstone and eolian material on uplands

Excessively drained sandy soils formed in alluvium in valleys and eolian sand on uplands in sandhills

Excessively drained sandy soils formed in eolian sands on uplands in sandhills

Somewhat poorly drained soils formed in alluvium on bottom lands

I akes and Ponds IrrigationWells

2015 Brown County Map