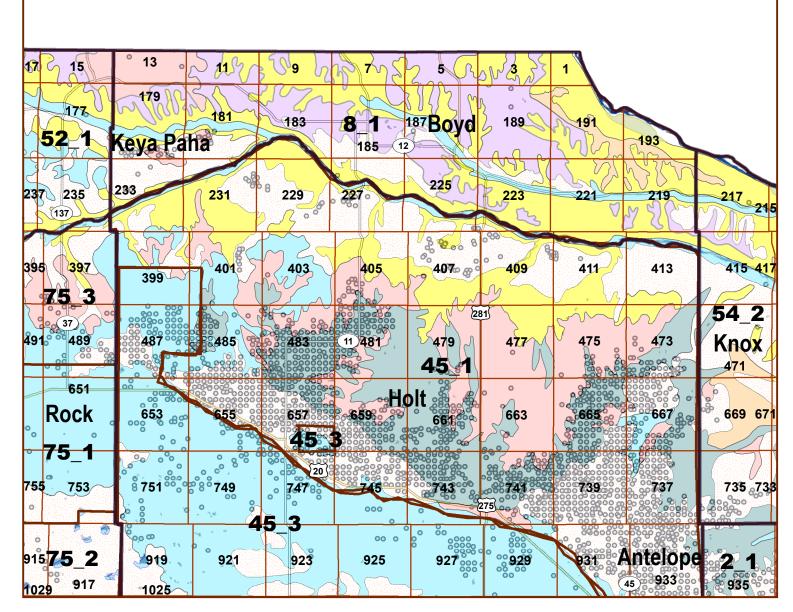

## Legend

County Lines

Geo Codes

Moderately well drained silty soils on uplands and in depressions formed in loess

Moderately well drained silty soils with clayey subsoils on uplands Well drained silty soils formed in loess on uplands

Well drained silty soils formed in loess and alluvium on stream terraces

Well to somewhat excessively drained loamy soils formed in weathered sandstone and eolian material on uplands Excessively drained sandy soils formed in alluvium in valleys and eolian sand on uplands in sandhills

Excessively drained sandy soils formed in eolian sands on uplands in sandhills

Somewhat poorly drained soils formed in alluvium on bottom lands

I akes and Ponds

O IrrigationWells

## 2015 Boyd County Map