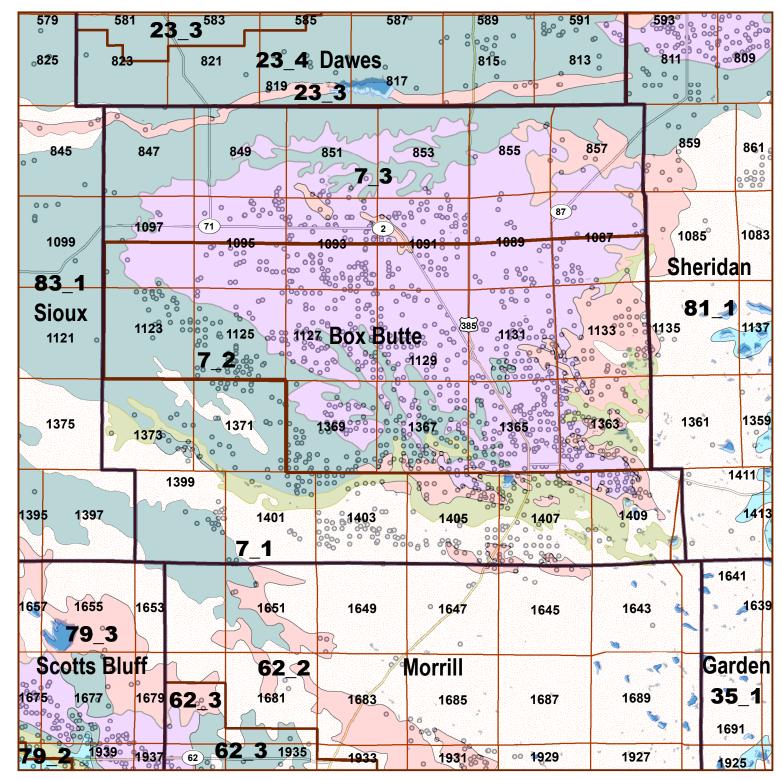

## Legend

County Lines

Market Areas

Geo Codes

Moderately well drained silty soils on uplands and in depressions formed in loess

Moderately well drained silty soils with clayey subsoils on uplands

Well drained silty soils formed in loess on uplands

Well drained silty soils formed in loess and alluvium on stream terraces

Well to somewhat excessively drained loamy soils formed in weathered sandstone and eolian material on uplands

Excessively drained sandy soils formed in alluvium in valleys and eolian sand on uplands in sandhills

Excessively drained sandy soils formed in eolian sands on uplands in sandhills

Somewhat poorly drained soils formed in alluvium on bottom lands

Lakes and Ponds

IrrigationWells

## 2015 Box Butte County Map