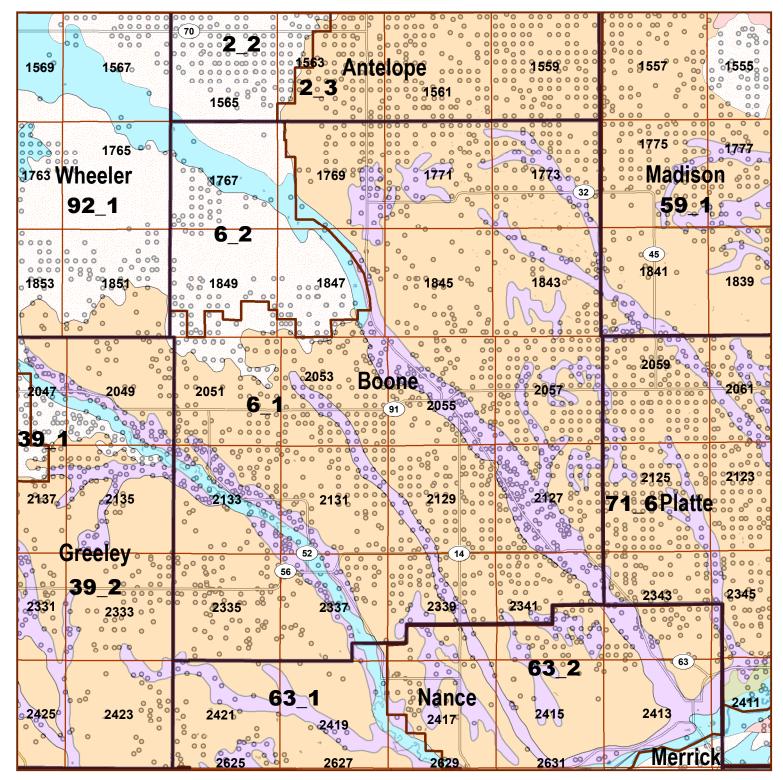

## Legend

County Lines

Market Areas

Geo Codes

Moderately well drained silty soils on uplands and in depressions formed in loes

Moderately well drained silty soils with clayey subsoils on uplands

Well drained silty soils formed in loess on uplands

Well drained silty soils formed in loess and alluvium on stream terraces

Well to somewhat excessively drained loamy soils formed in weathered sandstone and edian material on unlands

Excessively drained sandy soils formed in alluvium in valleys and eolian sand on uplands in sandhills

Excessively drained sandy soils formed in eolian sands on uplands in sandhills

Somewhat poorly drained soils formed in alluvium on bottom lands

Lakes and Ponds

IrrigationWells

## 2015 Boone County Map