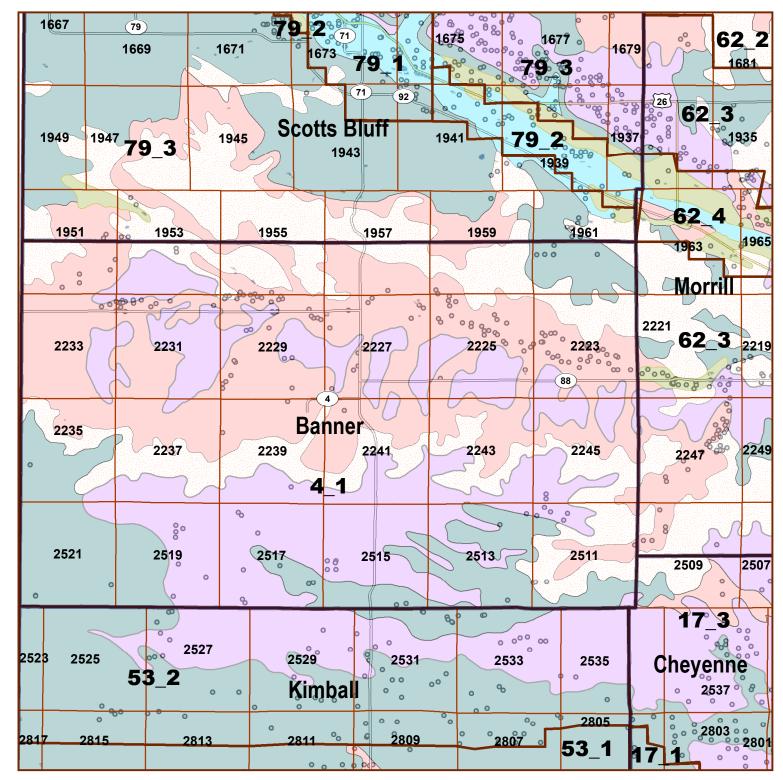

## Legend

County Lines
Market Areas

Geo Codes

Moderately well drained silty soils on uplands and in depressions formed in loess

Moderately well drained silty soils with clayey subsoils on uplands

Well drained silty soils formed in loess on uplands

Well drained silty soils formed in loess and alluvium on stream terraces

Well to somewhat excessively drained loamy soils formed in weathered sandstone and eolian material on uplands

Excessively drained sandy soils formed in alluvium in valleys and eolian sand on uplands in sandhills

Excessively drained sandy soils formed in eolian sands on uplands in sandhills

Somewhat poorly drained soils formed in alluvium on bottom lands

I akes and Ponds

IrrigationWells

## 2015 Banner County Map